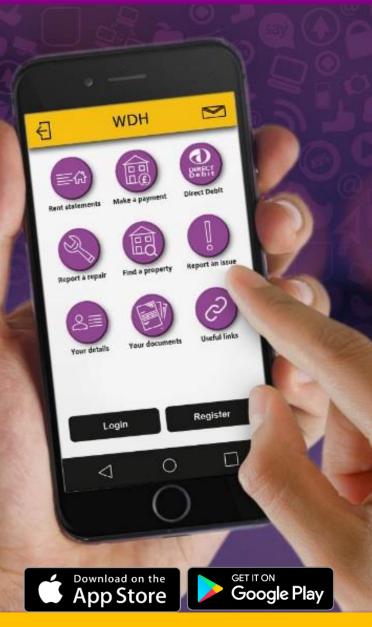

# **Wellbeing support**

Get the App We are making it easier to access:

- mental health / wellbeing caseworkers;
- occupational therapists / adaptations;
- independent living / extra care; and
- Care Link.