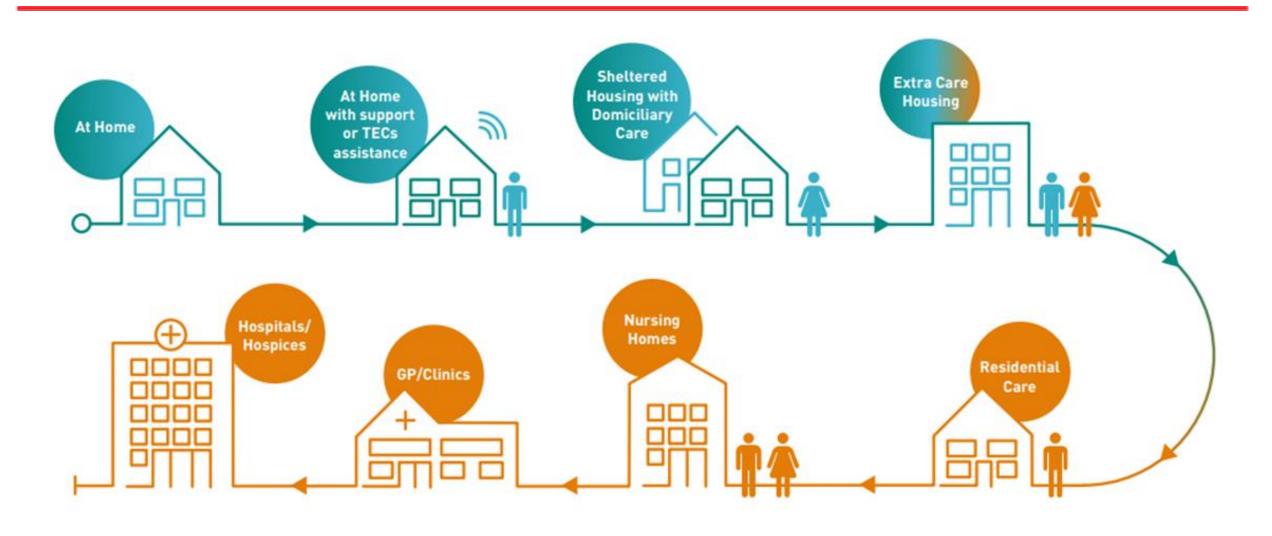

## The Residential End

### The Residential End

- Critical connectivity
- Speed of connection
- Always on
- Plug & Play
- Flexible configuration
- Cloud connectivity
- Transformational

## Digital TEC's Evolution

- Traditional TECs have focused on Reaction
- The need continues to increase as do the costs (personal & financial)
- Services must transform to deliver more for less
- A preventative digital ecosystem
- A reactive safety net
- A personalised solution
- An integration of Housing, Social Care & Health
- Creating appropriate environments that are flexible & adaptable
- Creating the ability to age in place