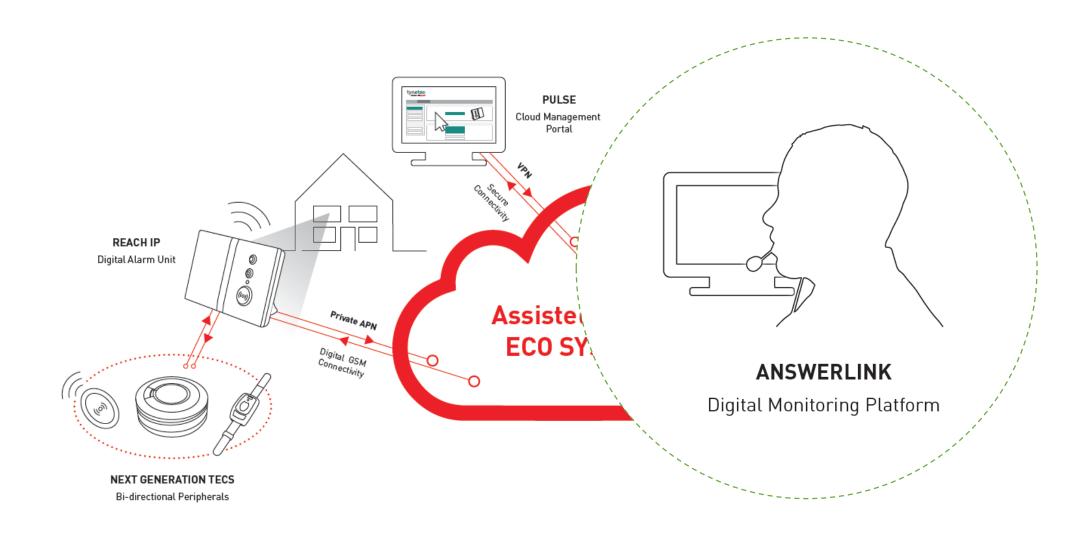

#### It All Starts With The ARC

- Digital starts with the ARC
- Hybrid solution
- Significant ecosystem advantages
- Open, ratified IP protocols
- Open API to facilitate interoperability
- Interrogatable data well
- Much more than just call handling
- Multiple environment options

## **Cloud Management**

#### Cloud Environment Pulse CMP

A cloud based management portal where all programming & software changes can be made remotely. A service transformation game changer:

- Alarm unit configuration
- Peripheral programming
- Protocol management (A2D)
- Asset management & tracking
- Remote firmware updates
- Alarm & event audit trail
- Push notification emails
- Part of the ecosystem

### **Next Generation TEC**

### **Next Generation TEC's**

- Part of the ecosystem
- TAO digital range
- Bi-Directional peripherals
- True reassurance
- Enhanced battery life
- A new and evolving portfolio