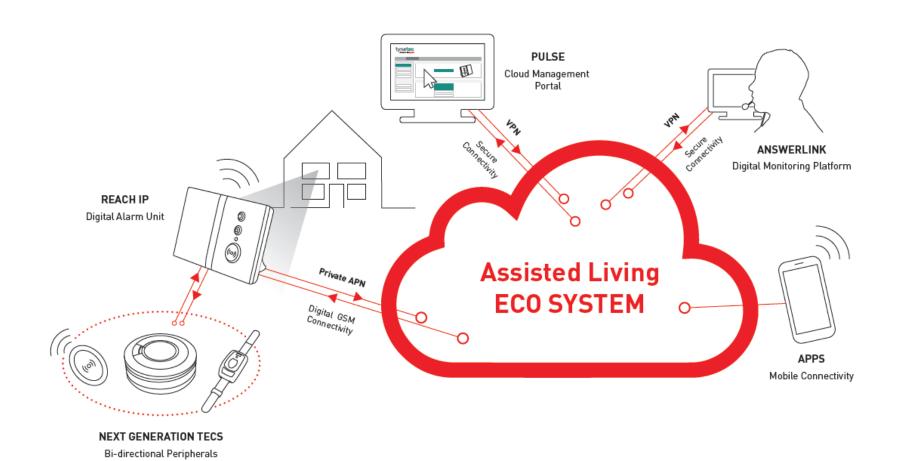

## **Cloud Management**

#### Cloud Environment Pulse CMP

A cloud based management portal where all programming & software changes can be made remotely. A service transformation game changer:

- Alarm unit configuration
- Peripheral programming
- Protocol management (A2D)
- Asset management & tracking
- Remote firmware updates
- Alarm & event audit trail
- Push notification emails
- Part of the ecosystem

### **Next Generation TEC**

### **Next Generation TEC's**

- Part of the ecosystem
- TAO digital range
- Bi-Directional peripherals
- True reassurance
- Enhanced battery life
- A new and evolving portfolio