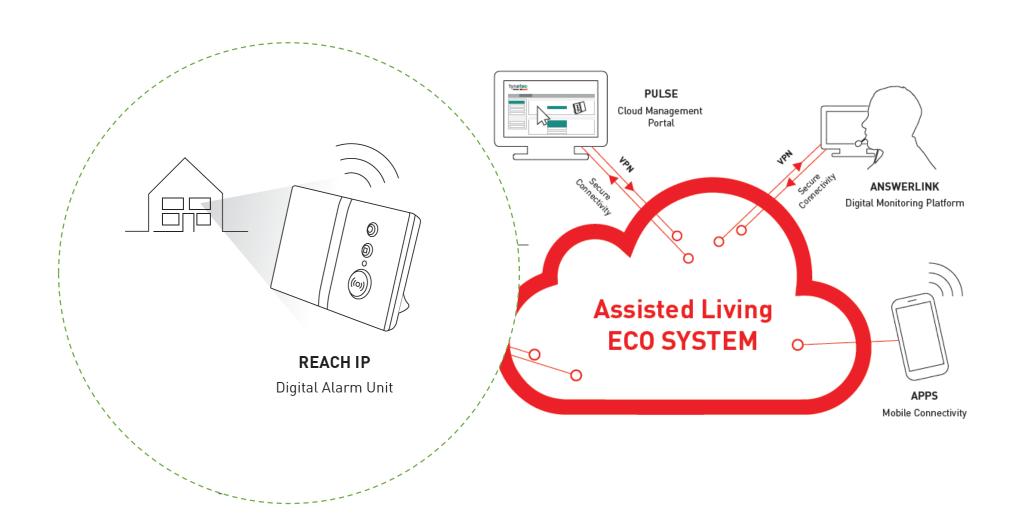

#### It All Starts With The ARC

- Digital starts with the ARC
- Hybrid solution
- Significant ecosystem advantages
- Open, ratified IP protocols
- Open API to facilitate interoperability
- Interrogatable data well
- Much more than just call handling
- Multiple environment options

## **Cloud Management**

#### Cloud Environment Pulse CMP

A cloud based management portal where all programming & software changes can be made remotely. A service transformation game changer:

- Alarm unit configuration
- Peripheral programming
- Protocol management (A2D)
- Asset management & tracking
- Remote firmware updates
- Alarm & event audit trail
- Push notification emails
- Part of the ecosystem

### **Next Generation TEC**

### **Next Generation TEC's**

- Part of the ecosystem
- TAO digital range
- Bi-Directional peripherals
- True reassurance
- Enhanced battery life
- A new and evolving portfolio