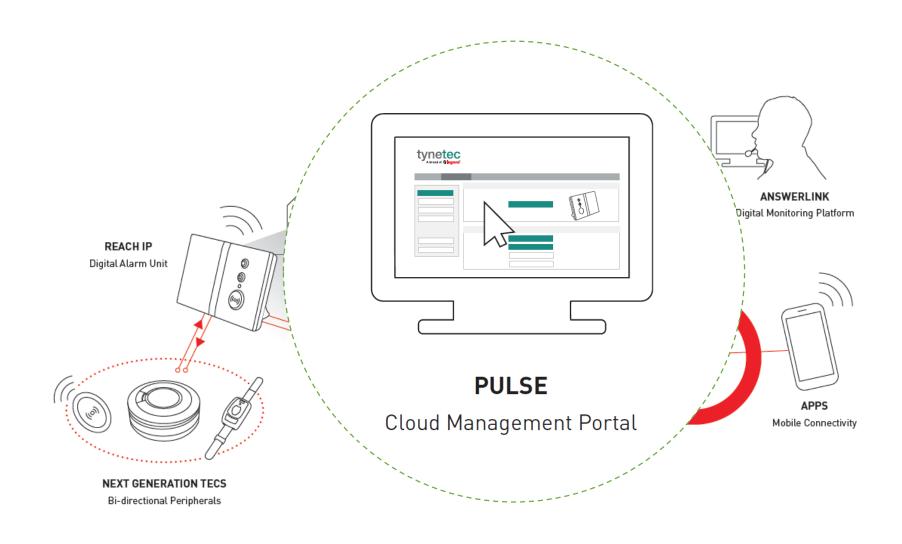

## **Cloud Management**

#### Cloud Environment Pulse CMP

A cloud based management portal where all programming & software changes can be made remotely. A service transformation game changer:

- Alarm unit configuration
- Peripheral programming
- Protocol management (A2D)
- Asset management & tracking
- Remote firmware updates
- Alarm & event audit trail
- Push notification emails
- Part of the ecosystem

### **Next Generation TEC**

### **Next Generation TEC's**

- Part of the ecosystem
- TAO digital range
- Bi-Directional peripherals
- True reassurance
- Enhanced battery life
- A new and evolving portfolio