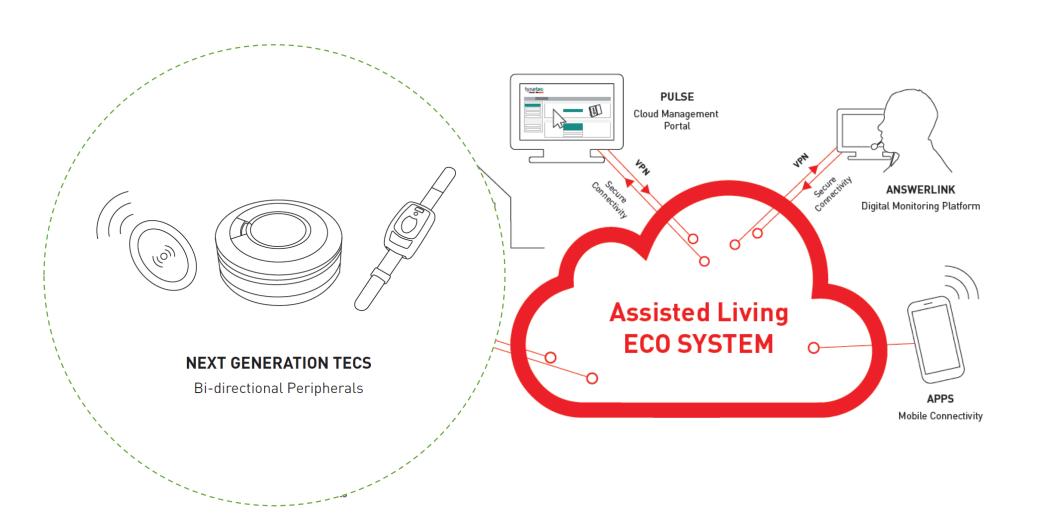

## **Cloud Management**

#### Cloud Environment Pulse CMP

A cloud based management portal where all programming & software changes can be made remotely. A service transformation game changer:

- Alarm unit configuration
- Peripheral programming
- Protocol management (A2D)
- Asset management & tracking
- Remote firmware updates
- Alarm & event audit trail
- Push notification emails
- Part of the ecosystem

### **Next Generation TEC**

### **Next Generation TEC's**

- Part of the ecosystem
- TAO digital range
- Bi-Directional peripherals
- True reassurance
- Enhanced battery life
- A new and evolving portfolio