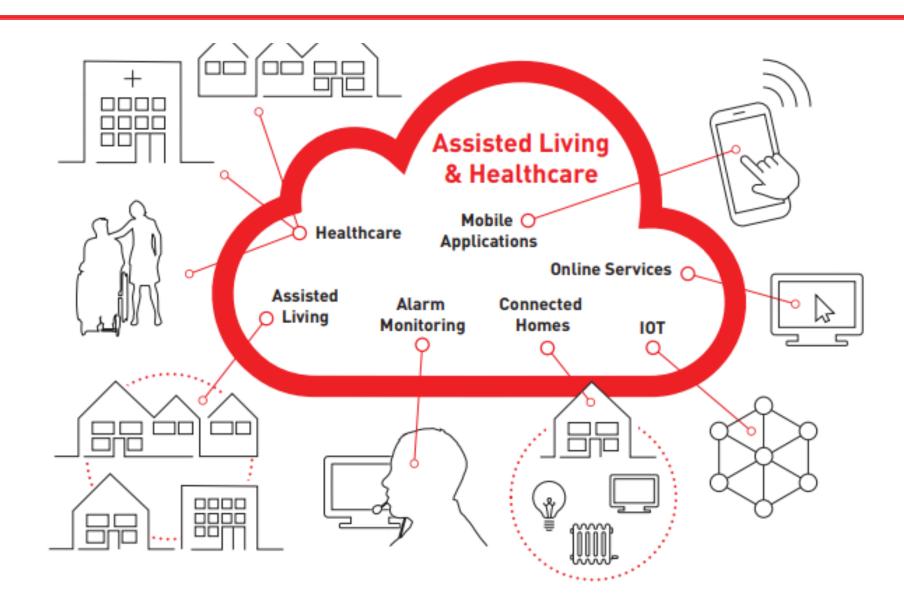

### The Connected Home

#### The Connected Home For Life

## Digital TEC's Evolution

- Traditional TECs have focused on Reaction
- The need continues to increase as do the costs (personal & financial)
- Services must transform to deliver more for less
- A preventative digital ecosystem
- A reactive safety net
- A personalised solution
- An integration of Housing, Social Care & Health
- Creating appropriate environments that are flexible & adaptable
- Creating the ability to age in place