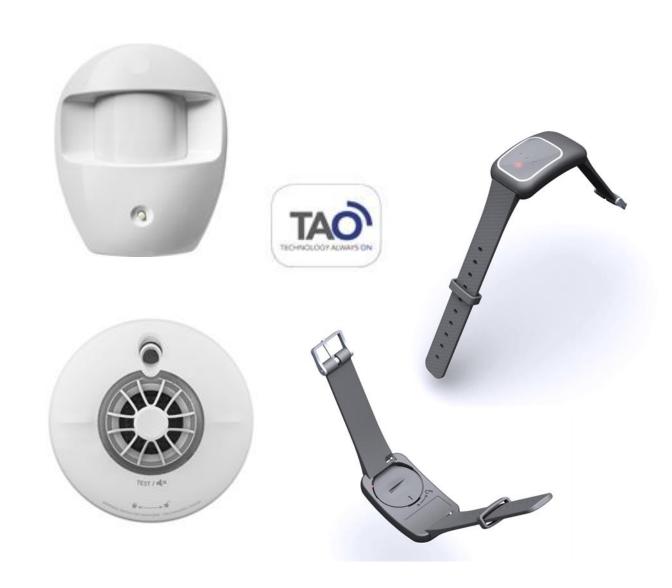

### **Next Generation TEC**

### **Next Generation TEC's**

- Part of the ecosystem
- TAO digital range
- Bi-Directional peripherals
- True reassurance
- Enhanced battery life
- A new and evolving portfolio