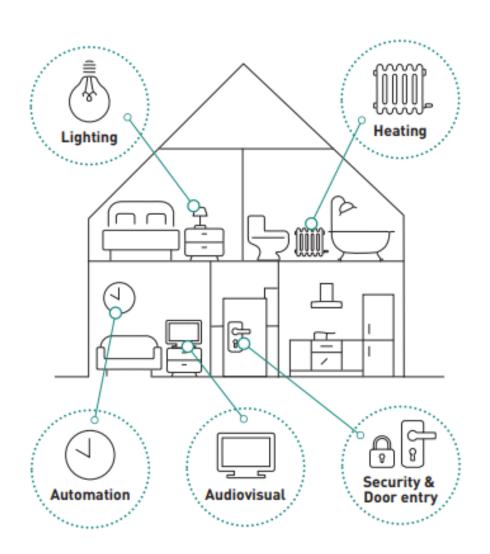

### The Connected Home

#### The Connected Home For Life

#### Identify the needs & offer flexibility

YOUNG

New technologies
Audio/Video

**FAMILY** 

Comfort
Money / energy savings

**ELDERLY** 

Security
Comfort
Communication

The second secon