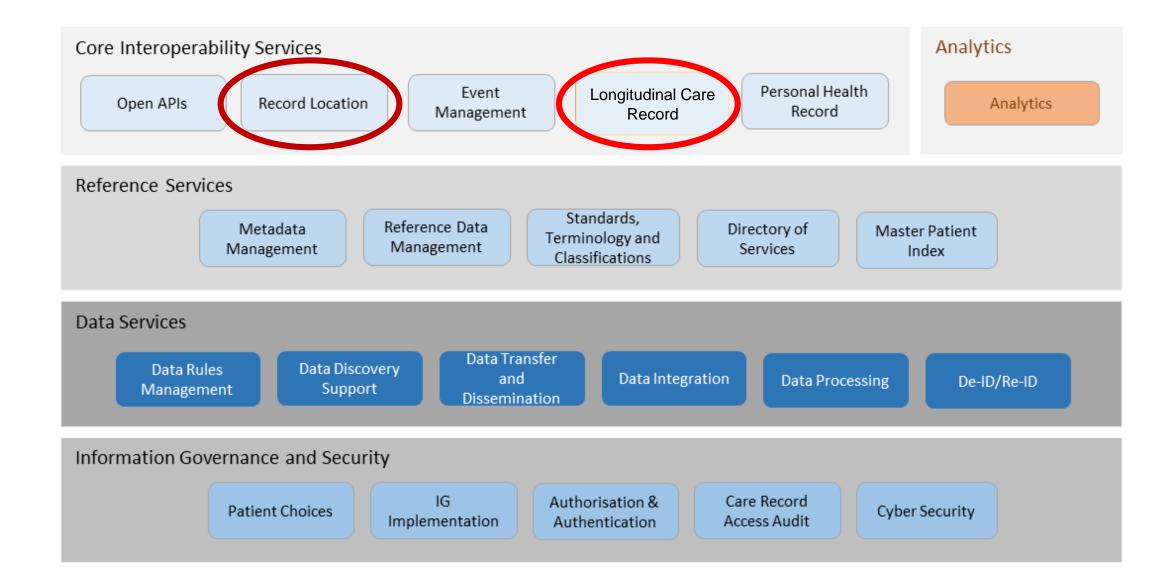

# **LHCR Common Technical Capabilities**

**NRL Phase 2 and Beyond** 

**Information and technology** for better health and care

# Structured Record Retrieval and LHCR Integration

- Enabling structured record retrieval
- Onboarding and enabling LHCR connectivity