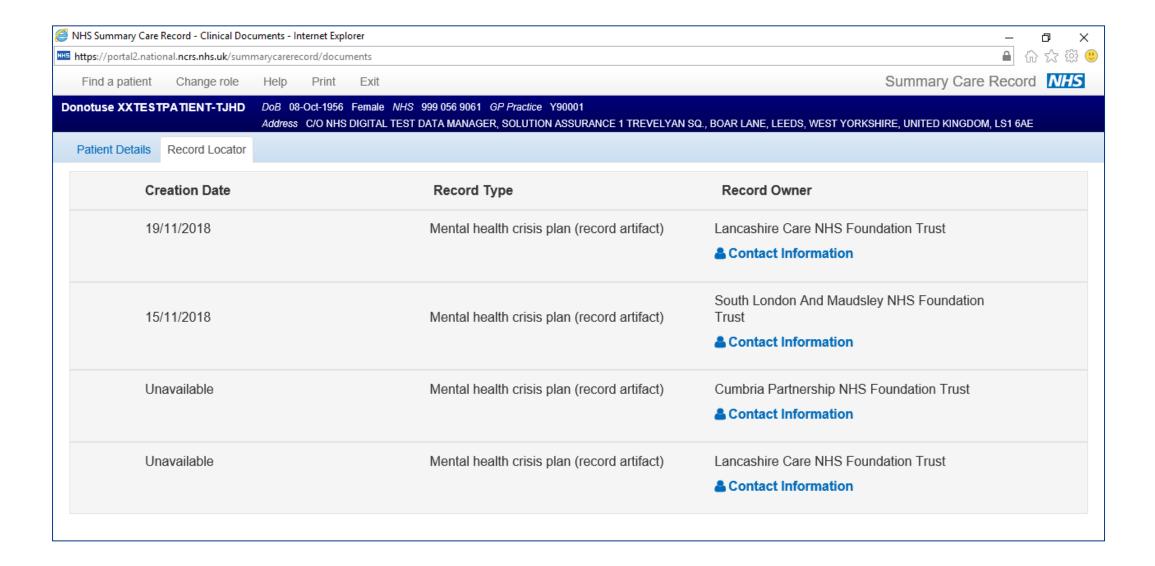

- Utilisation of NHS Identity and SCRa
- Fast Followers continue accessing NRL
- LHCR / Shared Care Record Initiatives provide/consume NRL
- Structured record retrieval (beta)
- · Social care access (beta)
- · Benefits realisation



#### 2020/21

#### Phase 4

**Wider Uptake** 

Wide, large-scale adoption across:

- Urgent and Emergency Care New Care Networks
- Multispecialty community providers
- Primary and acute care systems
- Acute care collaboration
- · Care homes / social care
- LHCR and non LHCR localities





GP Connect

Care Connect (APIs) Integration



Continuous Supplier Engagement and Integration

Communication and Engagement

## **National Record Locator Phase 1 - Sites and Volumes**



# NRL enables cross border record sharing



## NRL in the SCRa



## NRL in the SCRa







# Congratulations

National Record Locator team







Winner

100

## Digital Public Service Innovation of the Year 2019



The NRL and Local Health and Care Records (LHCR)



**Information and technology** for better health and care

## Local Health & Care Record organisations (LHCRs) are...

Regional coalitions of health and care organisations, working together with their local communities to deliver a new set of data services, for both care delivery and for local research and service analysis (minimum population coverage: 2m)

## ... intended to enable

seamless and real-time data sharing across care providers for care delivery citizen access and ability to contribute to their shared care data the availability of rich care data for local population management and research

## fir