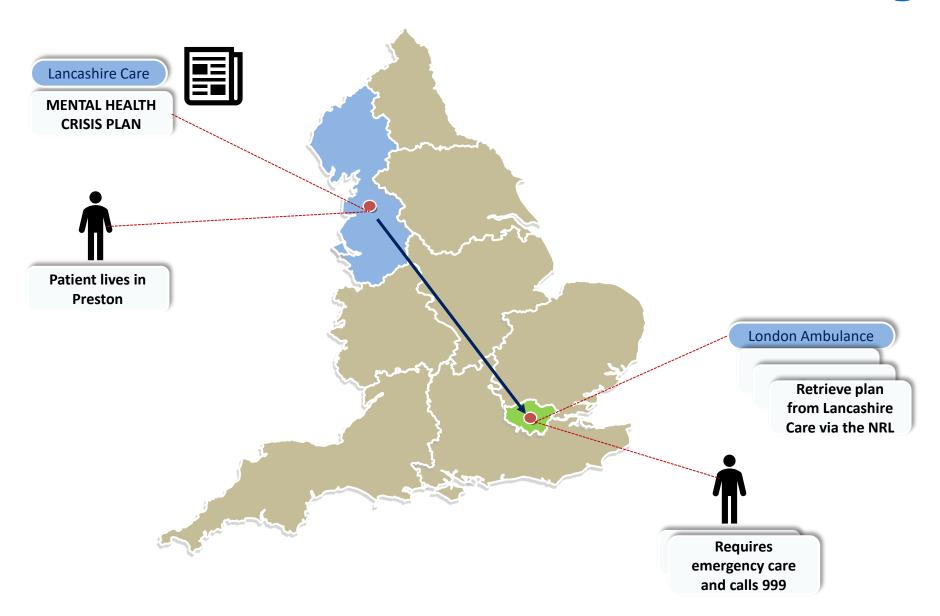

NRL's first use case was Mental Health Crisis Plans.

5 Mental Health and 4 Ambulance Trusts went live on NRL in November 2018 The current phase of NRL involves working in partnership with LHCRs, and connecting more Mental Health and Ambulance Trusts

# NRL enables cross border record sharing