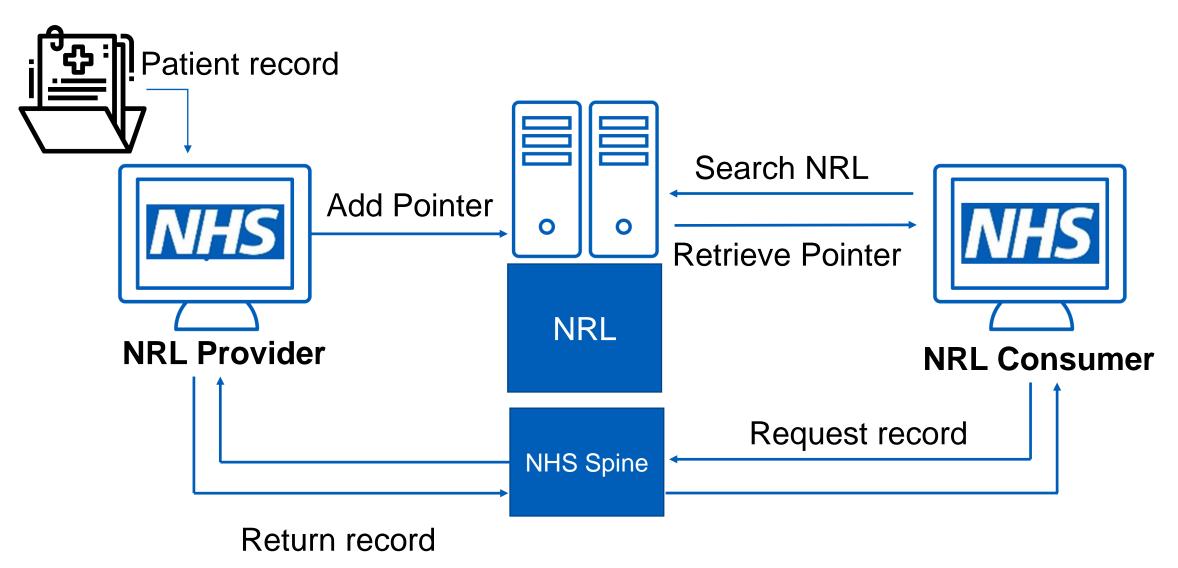

## **The National Record Locator**

The National Record Locator (NRL) is a national index of pointers to patient records. It enables an authorised clinician, care worker and/or administrator, in any health or care setting, to access a patient's information to support that patient's direct care.