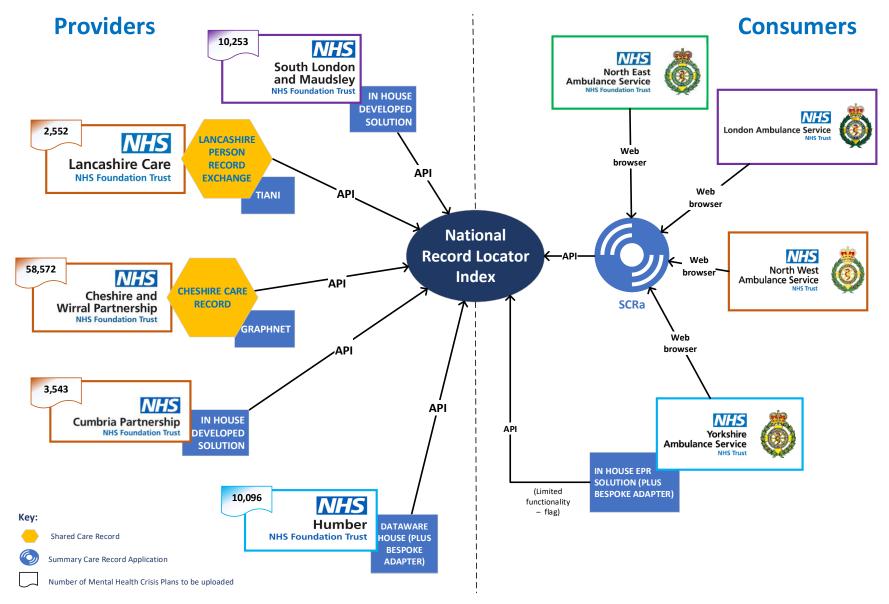

## **National Record Locator Phase 1 - Sites and Volumes**

#### From November 2018:

- 19,041 MH crisis plan pointers uploaded pre go-live (increasing daily)
- 5 MH Trusts and 2 Shared Care Records <u>providing</u> pointers with 4 Ambulance Trusts <u>consuming</u>