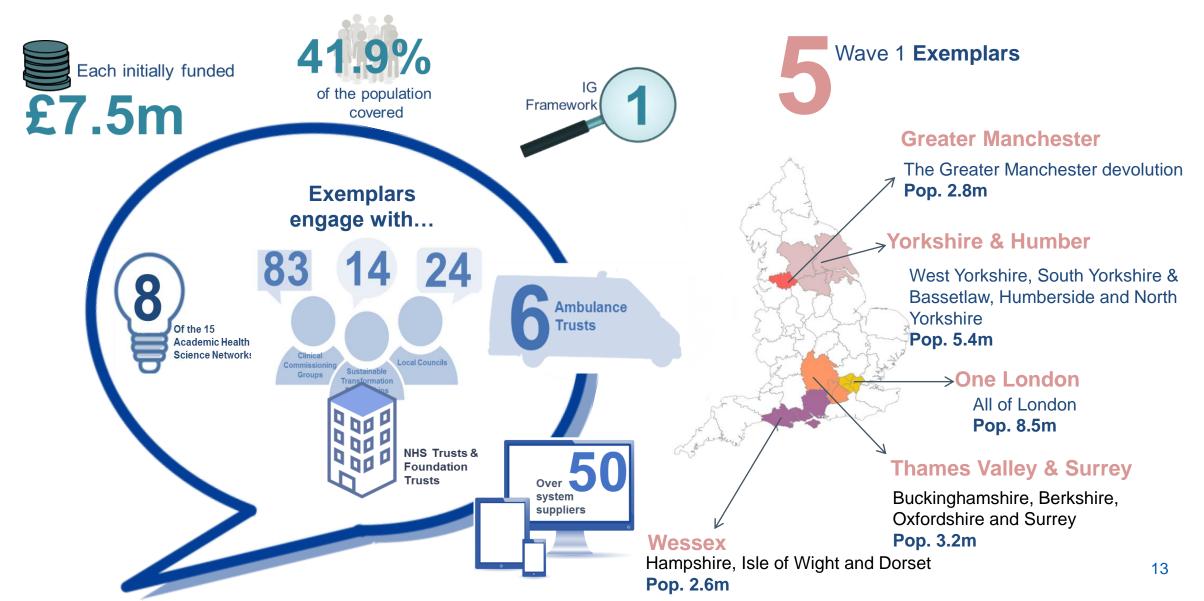

## first **established** (Wave 1) in 2018

Each to receive £7.5m (capital) as a central investment to start-up, with matched local investment in the start-up period (first 2 years)

## LHCRs - Wave 1

#### Wave 1 Greater Manchester One London Announced Thames Valley & Surrey in 2018 Wessex Yorkshire & Humber Wave 2 Great North Care Record Share 2 Care (NW) Mobilising One South West Wave 3\* Wave 3 delivery Eastern approach to be West Midlands informed by Waves 1 Remaining Areas that and 2 did not bid **Subject to business case**