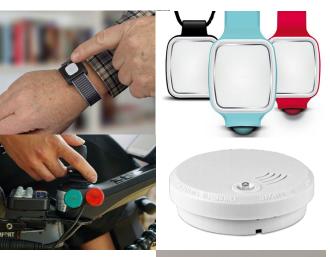

## **TELECARE PERIPHERALS**

- > Remotely add new pendants
- Remotely change door/bed sensor times
- > Battery replacements to reduce cost
- Interoperable sensors

Intelligent peripheral check to detect sensor faults or lost pendants

#### **480 GPS Tracker Watch**

- > 4 days battery life
- > SOS button to call family or ARC
- > Up to 9 emergency contacts
- Map location
- Geo-fencing
- Inbuilt property exit sensor
- > Just checking activity monitoring
- Inactivity Monitoring if no movement
- > Man Down detection
- ➤ Lockable strap with key available

#### **450 GPS Tracker Pendant**

- ➤ 6 days battery life
- > SOS button to call family or ARC
- Step Counter
- Map location
- Geo-fencing
- > Falls detector
- ➤ Location history graph

We are Visionary, We Care and We are Trustworthy. Our solutions have to be as unique as our users. We look at things from a different angle and use our skills to enhance everyday lives. We have big plans for the future and the drive to make them happen.