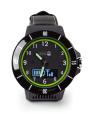

#### **480 GPS Tracker Watch**

- > 4 days battery life
- > SOS button to call family or ARC
- > Up to 9 emergency contacts
- Map location
- Geo-fencing
- Inbuilt property exit sensor
- > Just checking activity monitoring
- Inactivity Monitoring if no movement
- > Man Down detection
- ➤ Lockable strap with key available