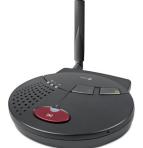

#### Eliza

- > SIM / Ethernet & Wi-Fi
- > 4G with 2G/3G backup
- Digital Only
- > 72hrs battery backup
- Added connections for interoperability inc BLE Bluetooth and Zigbee