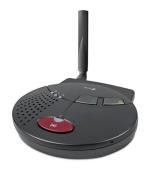

#### CareIP Mobile (recommended)

- > Analogue and Digital
- > SIM and Ethernet
- > 2G (2G switch off 2028)
- > 48hrs battery backup