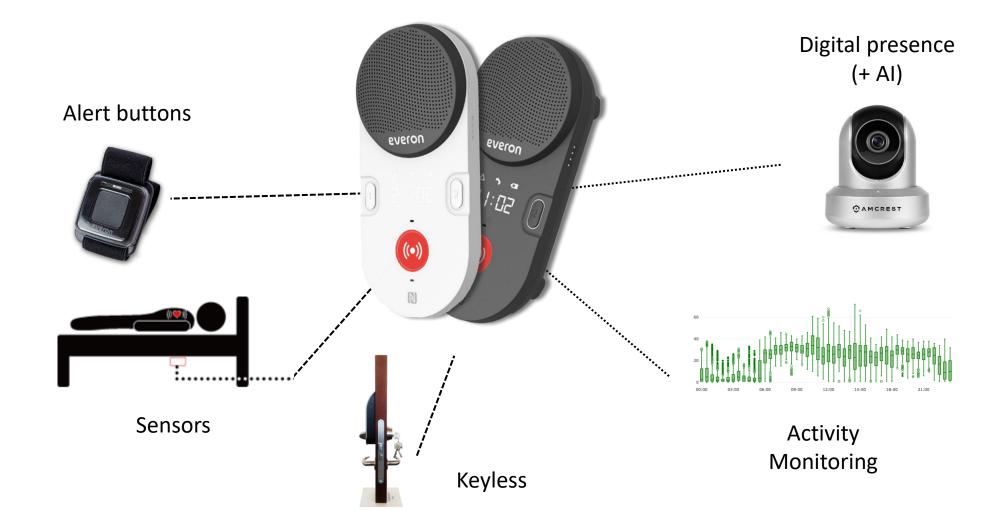

### Deviation alert on PL-100 G

2018 © Everon Group

### **Digital Observance**

**AMCREST** 