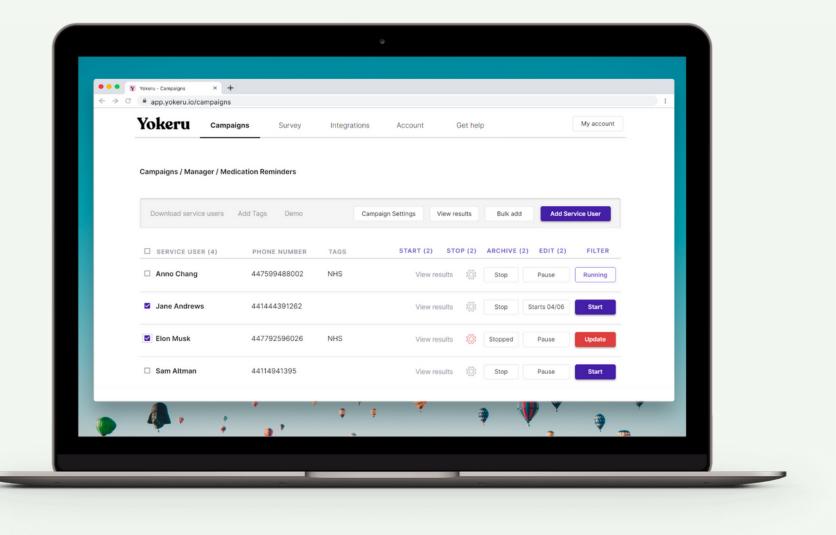

Enable preventative care

## Today's short journey



REMOTE-FIRST CARE

2 PREVENTATIVE CARE

Future of care:

# Data led

Timely

Accurate

Helpful

At scale

©2021 by Yokeru. All Rights Reserved.

#### Collecting data has been difficult

- 1 HUMAN PHONE CALLS (EXPENSIVE)
- POST (SLOW)
- FACE-TO-FACE VISIT (EXPENSIVE)
- DEVICES (REQUIRE INSTALLATION)
- MOBILE APPS (DIGITALLY EXCLUSIVE)

#### Al chatbot in a phone call

Speaks with service users, at scale, on their landline (or mobile) phone.

#### How does it benefit you?

- IDENTIFY UNMET NEEDS BEFORE THEY DETERIORATE
  Digitally inclusive
  High engagement rates
- 2 LOW COST: SCALABLE
- BASY TO SET UP: FULLY INTEROPERABLE
- ESTABLISHED: 40,000 SERVICE USERS / 300,000 CALLS
- 5 SOON TO BE QSF CERTIFIED....



# **Easy to use platform**



### Today's short journey



#### **10% TSA member discount**

For life! If you sign-up before the end of July.

Plus, we'll upload the first 500 service users onto the platform for you!

#### **Testimonial**

'Slipping through the net' and also allows the council to implement preventative support.

WESTMINSTER CITY COUNCIL

### Any questions?

Thank you for your time.

- www.yokeru.io
- hector@yokeru.io
- @ monty@yokeru.io