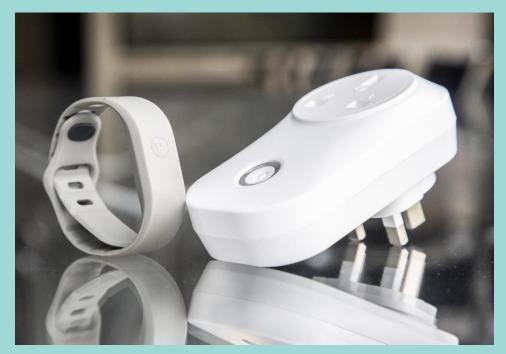

## Designed with the user in mind to maximise compliance

- Wear-and-forget movement monitor (6-month battery life!)
- Lightweight with a comfortable strap
- Waterproof for 24/7 wearability
- No smartphone required

#### The PacSana Gateway