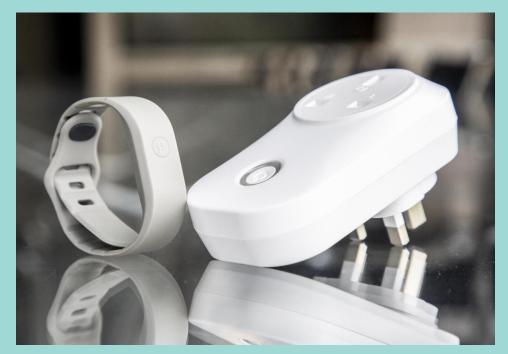

PacSana

## Designed with the user in mind to maximise compliance

- Wear-and-forget movement monitor (6-month battery life!)
- Lightweight with a comfortable strap
- Waterproof for 24/7 wearability
- No smartphone required

#### The PacSana Gateway