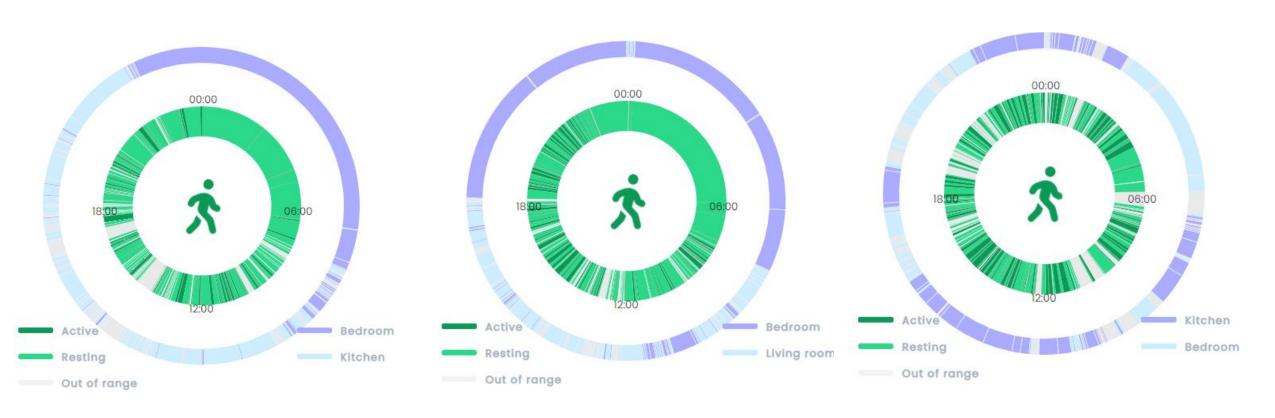

#### Sample Dashboard Views

Normal/Expected Behaviour

Earlier to bed
Daytime Activity as
expected

High level of night time activity