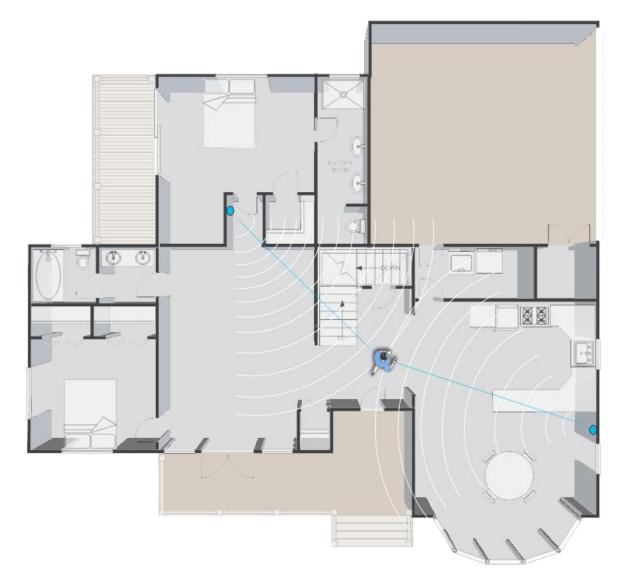

#### Monitoring

Two or more sensors are positioned around the home

#### Simplicity

Easy to set up either by a user or a carer