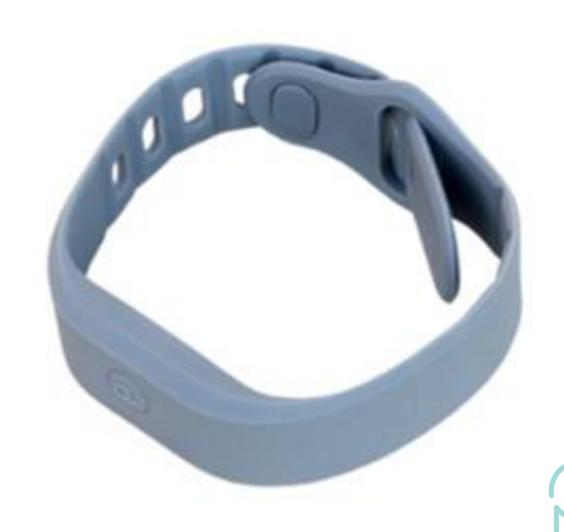

## Designed with the user in mind to maximise compliance

- Wear-and-forget movement monitor (6-month battery life!)
- Lightweight with a comfortable strap
- Waterproof for 24/7 wearability
- No smartphone required