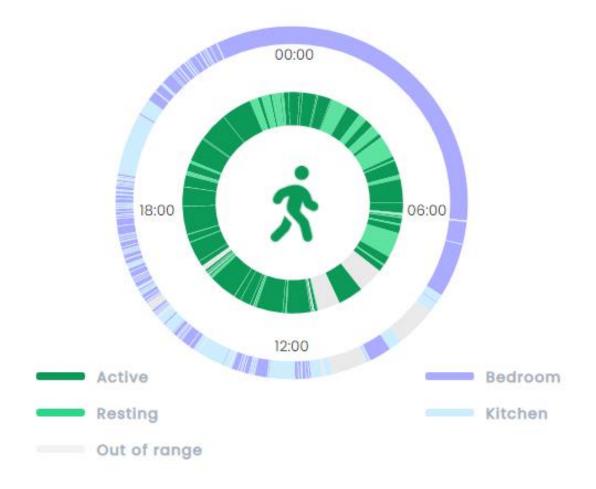

# Peace of mind through accurate monitoring

- In bedroom for 24 hours
- Resting for over 12 hours
- 30-minute night-time absence
- Step change in sleep night time
- Step change in rest day time
- Alarm button activation