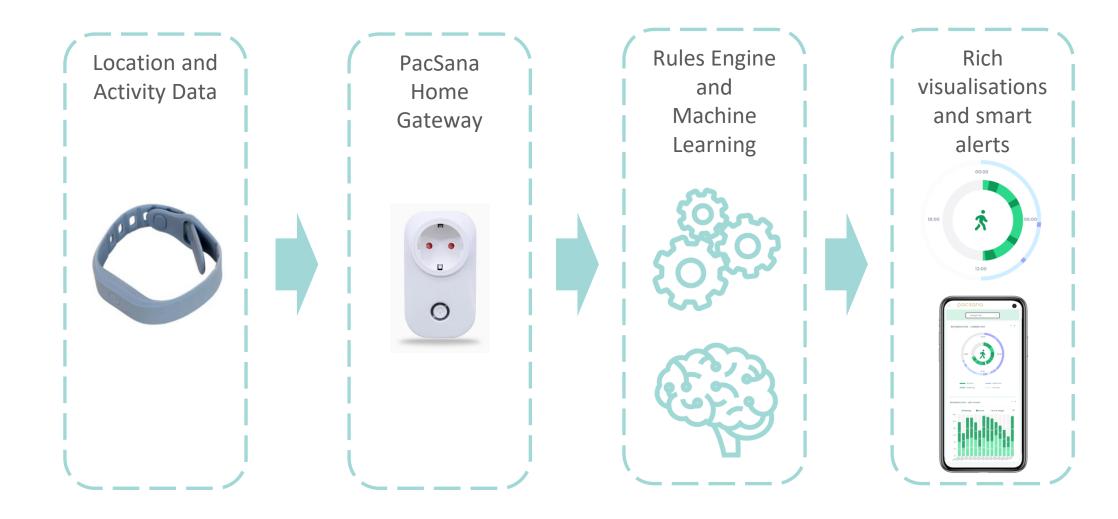

- PacSana provide value added services to health and home care providers.
- PacSana provides evidence of care needs without compromising the privacy of the client.
- The in home gateway provides rich data showing evidence of care need including emerging and urgent events.
- Our simple deployment is designed for scale.
- Supports Multi Occupant Dwellings

#### Monitoring

Two or more sensors are positioned around the home

#### Simplicity

Easy to set up either by a user or a carer

#### Sample Dashboard Views

Normal/Expected Behaviour

Earlier to bed
Daytime Activity as
expected

High level of night time activity

# Peace of mind through accurate monitoring

- In bedroom for 24 hours
- Resting for over 12 hours
- 30-minute night-time absence
- Step change in sleep night time
- Step change in rest day time
- Alarm button activation