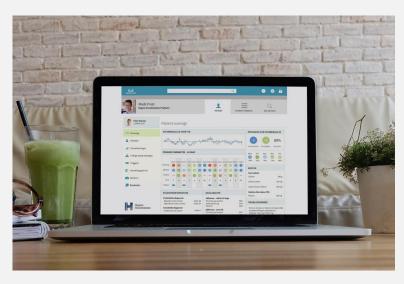

## Web portal for professionals

- Reminders/notifications
- Assessments, questionnaires and sensor data collection
- Appointment reminders/planning
- Library of information
- Exercises and tools
- Progress visualisation
- Secure messaging

## Professional's web portal

- Personalising therapy and medication
- Virtual/blended/ remote care
- Early intervention
- Process improvements