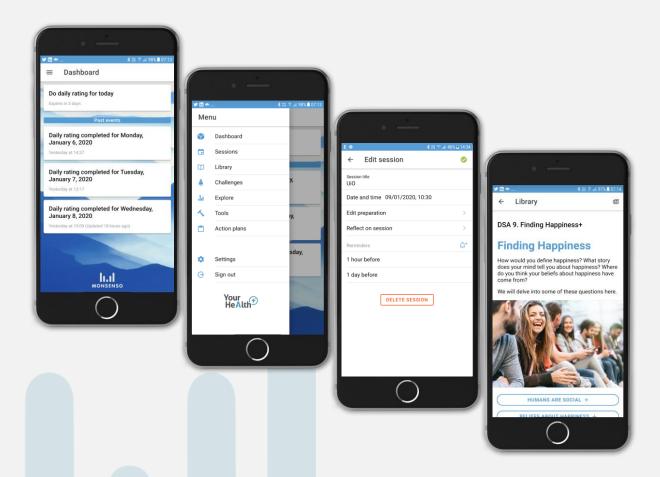

## **Customised app with content for specific environments**

- Reminders/notifications
- Self-assessments & questionnaires
- Sensor data collection
- Appointment reminders/planning
- Library of information
- Exercises and tools
- Progress visualisation
- Secure messaging

# Individuals' smartphone app

- User engagement and empowerment
- Insight and adherence
- Psycho-education & CBT
- Self-care