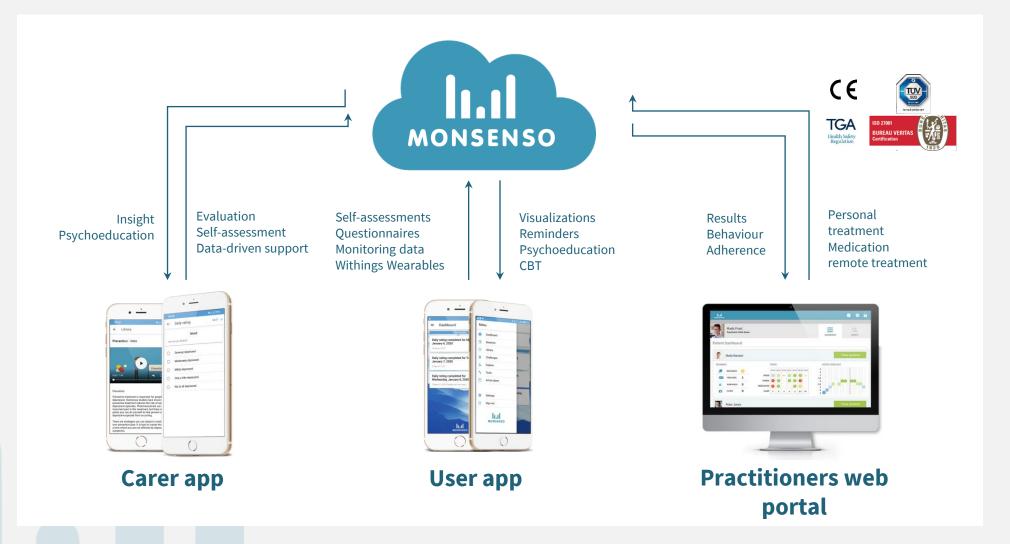

## **Customised app with content for specific environments**

- Reminders/notifications
- Self-assessments & questionnaires
- Sensor data collection
- Appointment reminders/planning
- Library of information
- Exercises and tools
- Progress visualisation
- Secure messaging

## Web portal for professionals

- Reminders/notifications
- Assessments, questionnaires and sensor data collection
- Appointment reminders/planning
- Library of information
- Exercises and tools
- Progress visualisation
- Secure messaging

# Individuals' smartphone app

- User engagement and empowerment
- Insight and adherence
- Psycho-education & CBT
- Self-care

## Carers' smartphone app

- Carer engagement and empowerment
- Psycho-education
- Insight-driven informal-care

## Professional's web portal

- Personalising therapy and medication
- Virtual/blended/ remote care
- Early intervention
- Process improvements

## Health providers

- Insight through
   outcome, adherence
   and behavioural data
   collection
- Real-world evidence on medication or treatment
- Healthcare cost avoidance

24/7 self-care and informal care

Actionable data-driven insights

© Monsenso 2021