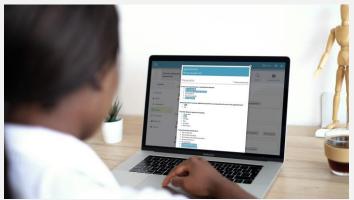

## Web portal for professionals

- Reminders/notifications
- Assessments, questionnaires and sensor data collection
- Appointment reminders/planning
- Library of information
- Exercises and tools
- Progress visualisation
- Secure messaging