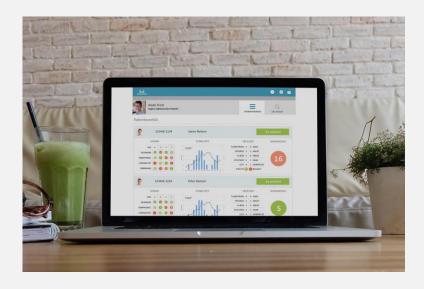

## Web portal for professionals

- Reminders/notifications
- Assessments, questionnaires and sensor data collection
- Appointment reminders/planning
- Library of information
- Exercises and tools
- Progress visualisation
- Secure messaging

## Professional's web portal

- Personalising therapy and medication
- Virtual/blended/ remote care
- Early intervention
- Process improvements