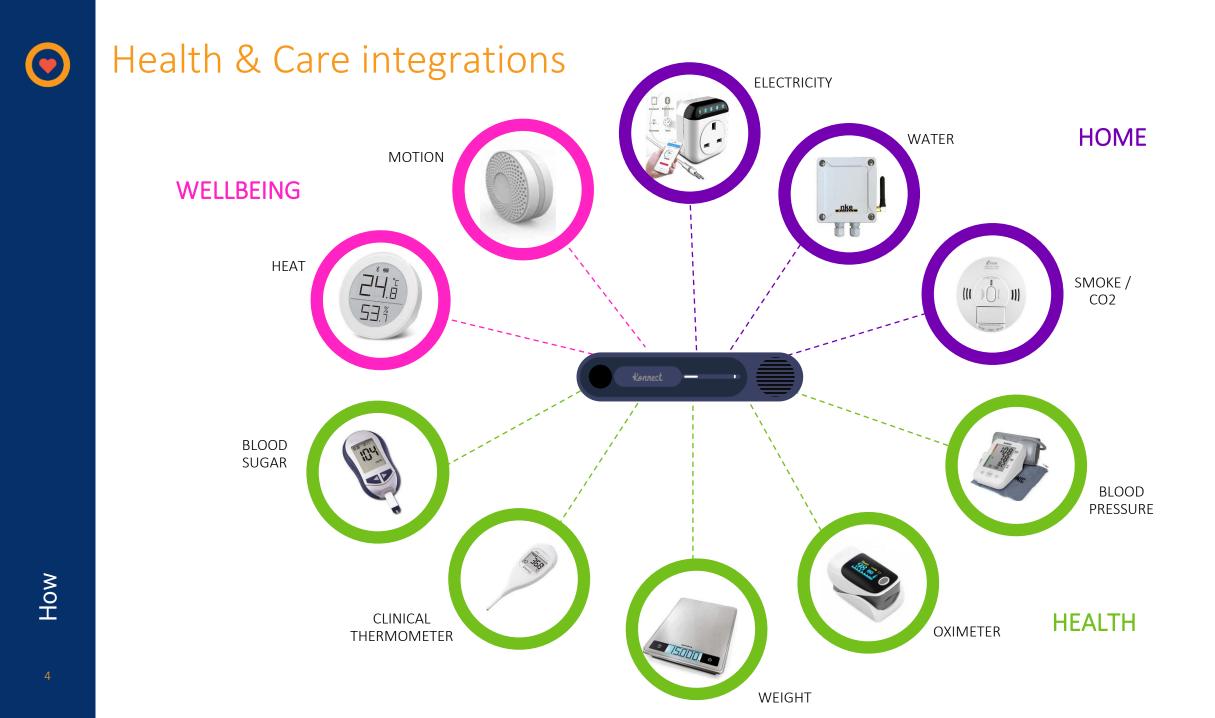

#### Konnect reduces barriers to the adoption and use of technology:

- Requires no user training,
- Uses the person's existing TV for two way video calls
- Enables sharing of videos, leaflets and photos to the user's TV
- Smart remote monitoring and scheduling system.
- Interoperable with health & care systems