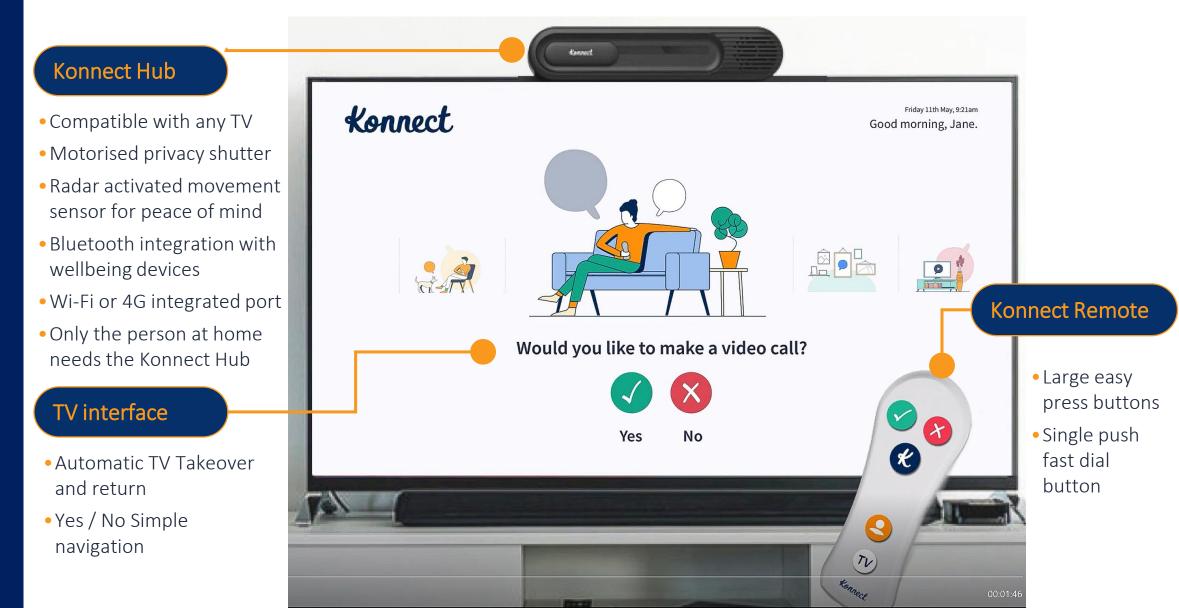

### Konnect – features

**1** Main Hardware components

6 Messaging & reminder scheduling

**12** Voice control in March

**2** Konnect TV interface

7 Health devices & monitoring

**3** Easy/seamless TV Takeover & return

**8** Konnect Dashboard for carers

4 Two way TV based Video calling

**5** Content sharing

**9** Data sharing / interoperability

**10 Konnect App** 

#### **11** Privacy and security