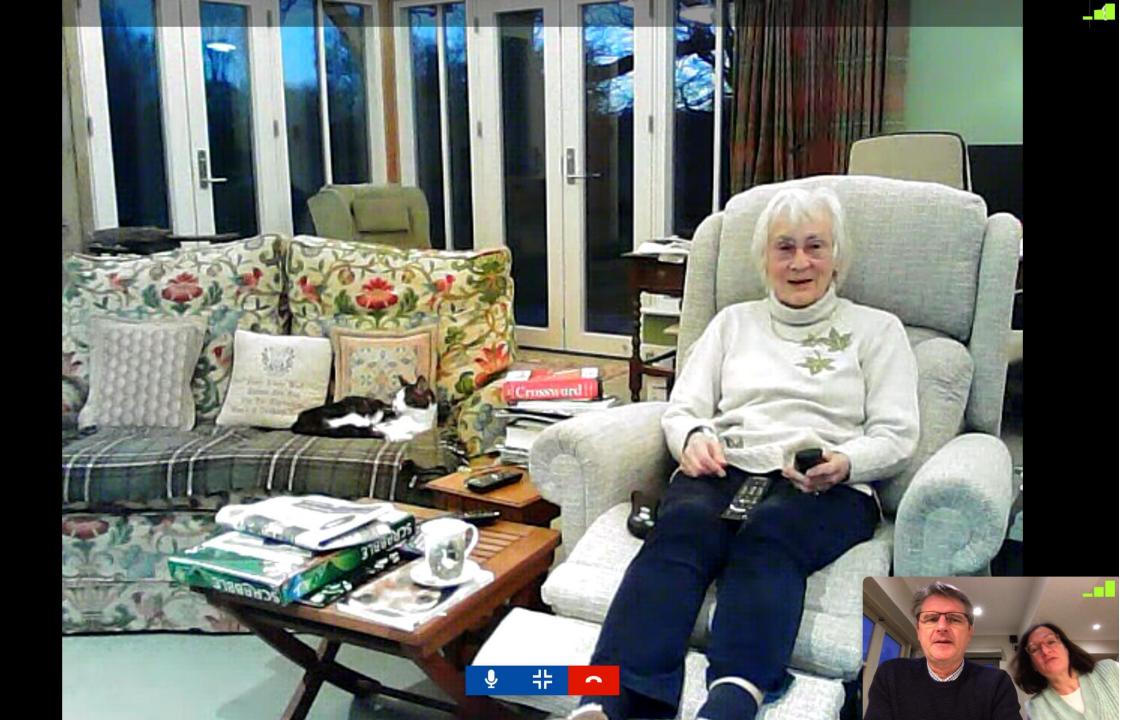

# **Konnect** is uniquely designed to support older adults at home

Konnect

र्त्ते हैं।

Would you like to make a video call?

Rupinder Singh Chief Strategy Officer, Kraydel

#### Konnect reduces barriers to the adoption and use of technology:

- Requires no user training,
- Uses the person's existing TV for two way video calls
- Enables sharing of videos, leaflets and photos to the user's TV
- Smart remote monitoring and scheduling system.
- Interoperable with health & care systems