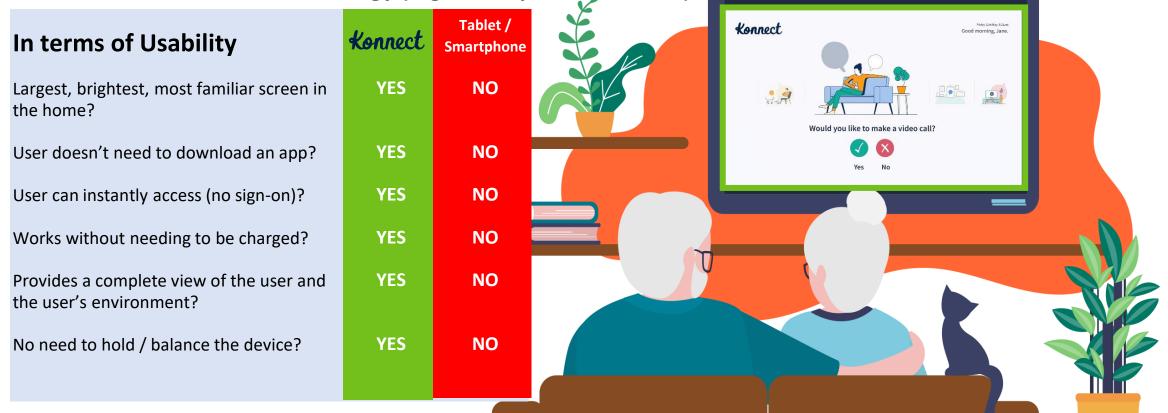

#### Konnect reduces barriers to the adoption and use of technology:

- Requires no user training,
- Uses the person's existing TV for two way video calls
- Enables sharing of videos, leaflets and photos to the user's TV
- Smart remote monitoring and scheduling system.
- Interoperable with health & care systems

#### Konnect vs. traditional technology (e.g. smartphones / iPads)