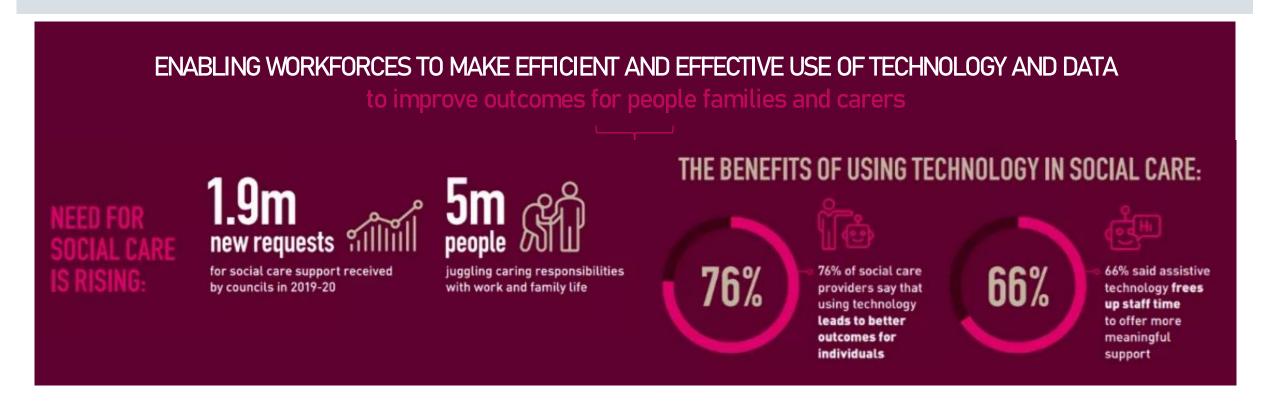

## TSA/ADASS Commission

Tunstall support the recommendations made in the commission, and through partnership working and collaboration are helping to drive digital inclusion and data accessibility as health and social care integrate.

People must own and control their health and social care data and enable access by the right people at the right time.