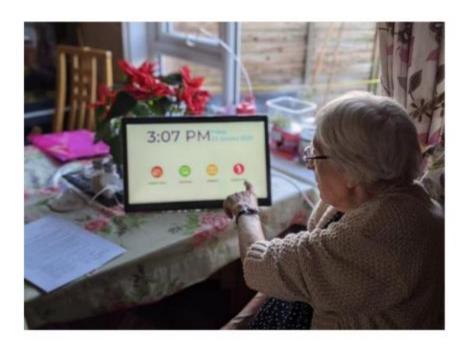

# Here to help **YOU transform** the delivery of health and social care **at home!**

**Ethel** is a comprehensive **platform** to remotely manage vulnerable people in their own homes.

The **Ethel** platform also includes a **large touchscreen device**, tailor-made for those with little or no computer experience, which sits in a user's own home.