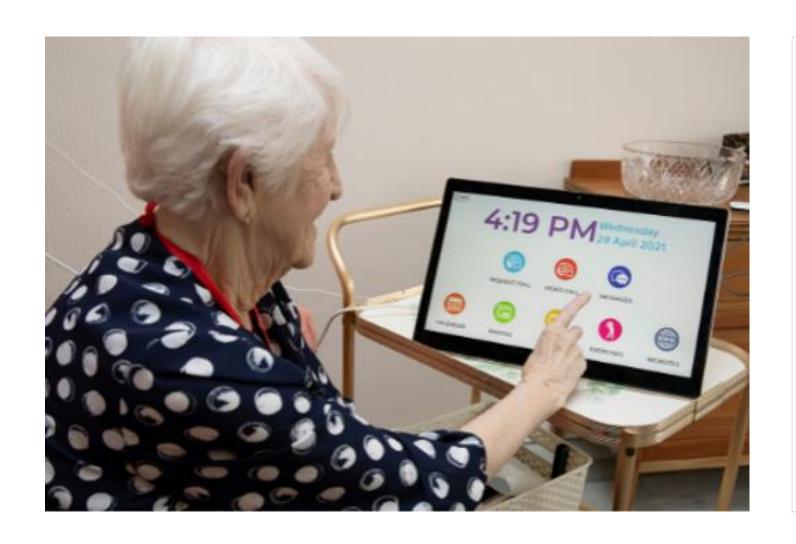

# Here to help **YOU transform** the delivery of health and social care **at home!**

**Ethel** is a comprehensive **platform** to remotely manage vulnerable people in their own homes.

The **Ethel** platform also includes a **large touchscreen device**, tailor-made for those with little or no computer experience, which sits in a user's own home.

### Features:

VIRTUAL VISITS

VITAL SIGNS MONITORING

MEDICATON REMINDERS

CHECK-IN

**EXERCISES** 

2-WAY MESSAGING

**Q&A SURVEY** 