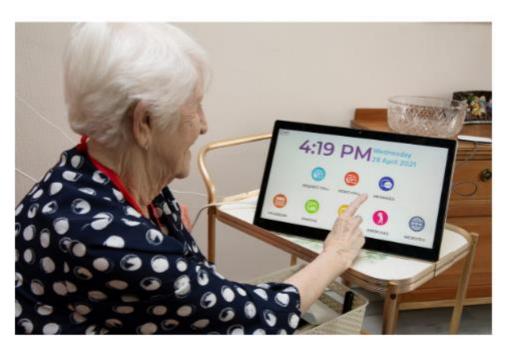

# Here to help **YOU transform** the delivery of health and social care **at home!**

**Ethel** is a comprehensive **platform** to remotely manage vulnerable people in their own homes.

The **Ethel** platform also includes a **large touchscreen device**, tailor-made for those with little or no computer experience, which sits in a user's own home.

### Features:

VIRTUAL VISITS

VITAL SIGNS MONITORING

MEDICATON REMINDERS

CHECK-IN

**EXERCISES** 

2-WAY MESSAGING

**Q&A SURVEY** 