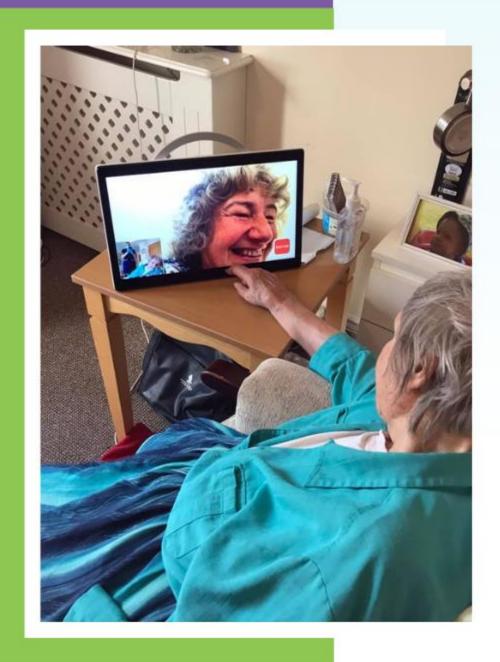

# Here to help **YOU transform** the delivery of health and social care **at home!**

**Ethel** is a comprehensive **platform** to remotely manage vulnerable people in their own homes.

The **Ethel** platform also includes a **large touchscreen device**, tailor-made for those with little or no computer experience, which sits in a user's own home.