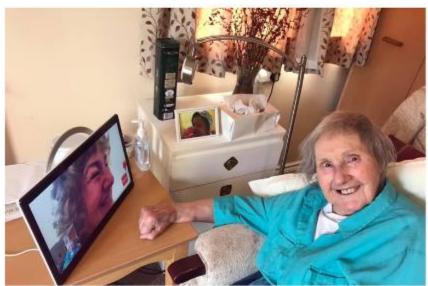

### Features:

VIRTUAL VISITS

VITAL SIGNS MONITORING

MEDICATON REMINDERS

CHECK-IN

**EXERCISES** 

2-WAY MESSAGING

**Q&A SURVEY** 

Name: Trevor

**Role:** Physiotherapist

Name: Cassie

Virtual visits