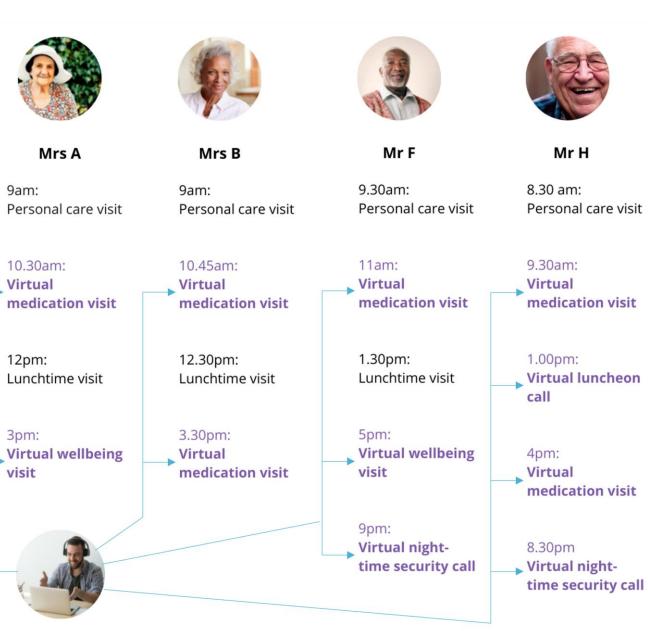

## **Virtual Support Service**

| Ν   | 1 | r | S | 1 | 4 |
|-----|---|---|---|---|---|
| ••• |   | • | • | • | • |

Mrs B

Mr F

Mr H

9am: Personal care visit 9am: Personal care visit 9.30am: Personal care visit 8.30 am:

Personal care visit

10.30am:

Medication visit

10.45am: Medication visit 11am: Medication visit 9.30am:

Medication visit

12pm:

Lunchtime visit

12.30pm:

Lunchtime visit

1.30pm:

Lunchtime visit

1.00pm:

Lunchtime visit

3pm:

Wellbeing visit

3.30pm:

Medication visit

5pm:

Wellbeing visit

4pm:

Medication visit

9pm:

Night-time security call

8.30pm

Night-time security call

Sanjit Virtual Support Service