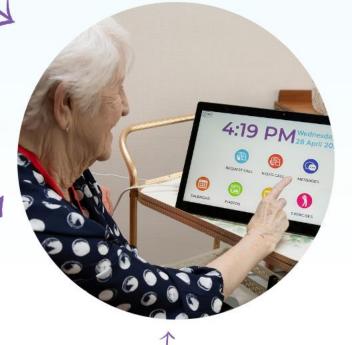

# Here to help **YOU transform** the delivery of health and social care **at home!**

**Ethel** is a comprehensive **platform** to remotely manage vulnerable people in their own homes.

The **Ethel** platform also includes a **large touchscreen device**, tailor-made for those with little or no computer experience, which sits in a user's own home.

### Features:

VIRTUAL VISITS

VITAL SIGNS MONITORING

MEDICATON REMINDERS

CHECK-IN

**EXERCISES** 

2-WAY MESSAGING

**Q&A SURVEY** 