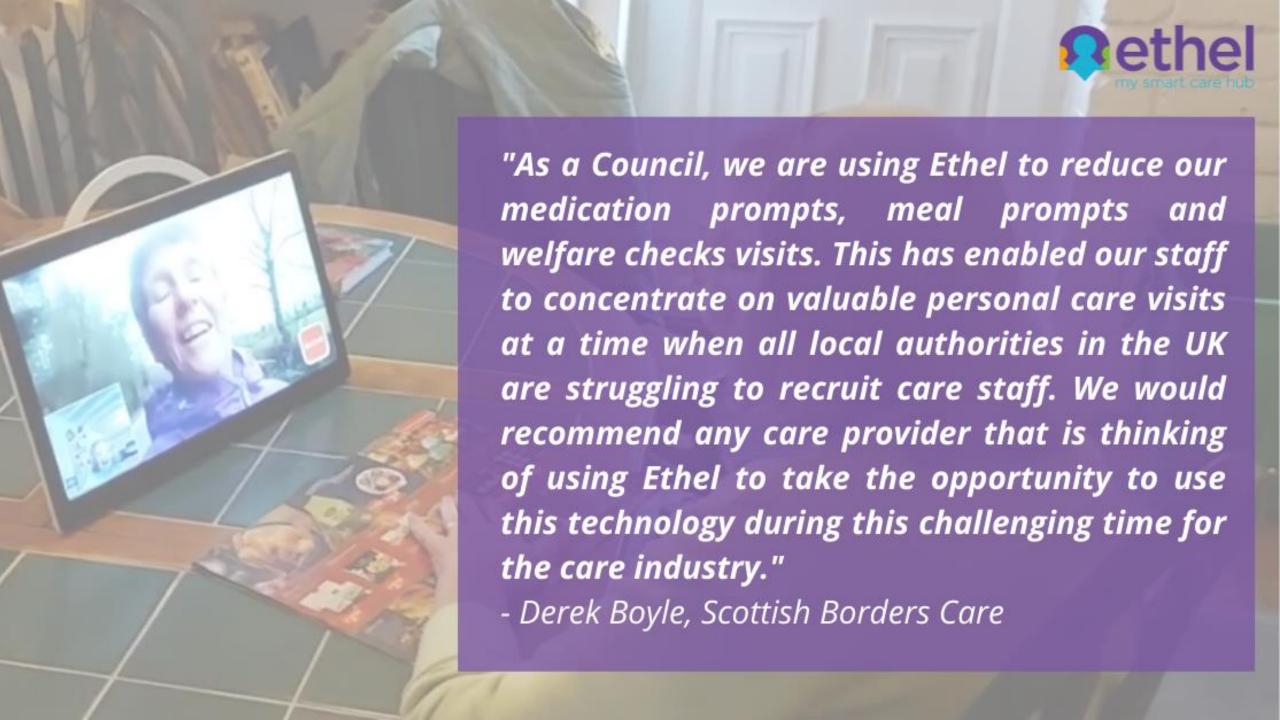

## **Virtual Support Service**

| Ν   | 1 | r | S | 1 | 4 |
|-----|---|---|---|---|---|
| ••• |   | • | • | • | • |

Mrs B

Mr F

Mr H

9am: Personal care visit 9am: Personal care visit 9.30am: Personal care visit 8.30 am:

Personal care visit

10.30am:

Medication visit

10.45am: Medication visit 11am: Medication visit 9.30am:

Medication visit

12pm:

Lunchtime visit

12.30pm:

Lunchtime visit

1.30pm:

Lunchtime visit

1.00pm:

Lunchtime visit

3pm:

Wellbeing visit

3.30pm:

Medication visit

5pm:

Wellbeing visit

4pm:

Medication visit

9pm:

Night-time security call

8.30pm