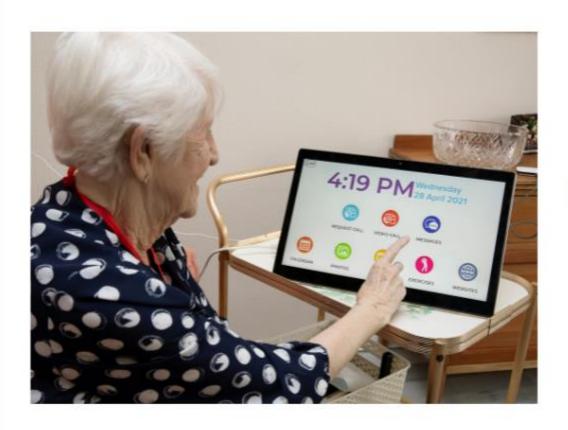

# Here to help **YOU transform** the delivery of health and social care **at home!**

**Ethel** is a comprehensive **platform** to remotely manage vulnerable people in their own homes.

The **Ethel** platform also includes a **large touchscreen device**, tailor-made for those with little or no computer experience, which sits in a user's own home.

### Features:

VIRTUAL VISITS

VITAL SIGNS MONITORING

MEDICATON REMINDERS

CHECK-IN

**EXERCISES** 

2-WAY MESSAGING

**Q&A SURVEY** 