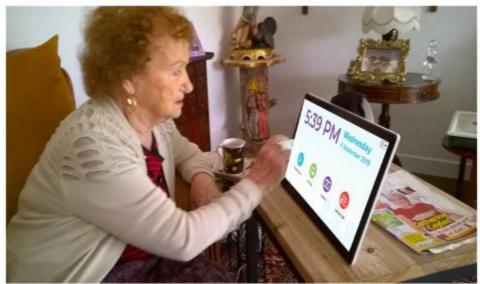

# Here to help **YOU transform** the delivery of health and social care **at home!**

**Ethel** is a comprehensive **platform** to remotely manage vulnerable people in their own homes.

The **Ethel** platform also includes a **large touchscreen device**, tailor-made for those with little or no computer experience, which sits in a user's own home.

### Features:

VIRTUAL VISITS

VITAL SIGNS MONITORING

MEDICATON REMINDERS

CHECK-IN

**EXERCISES** 

2-WAY MESSAGING

**Q&A SURVEY** 