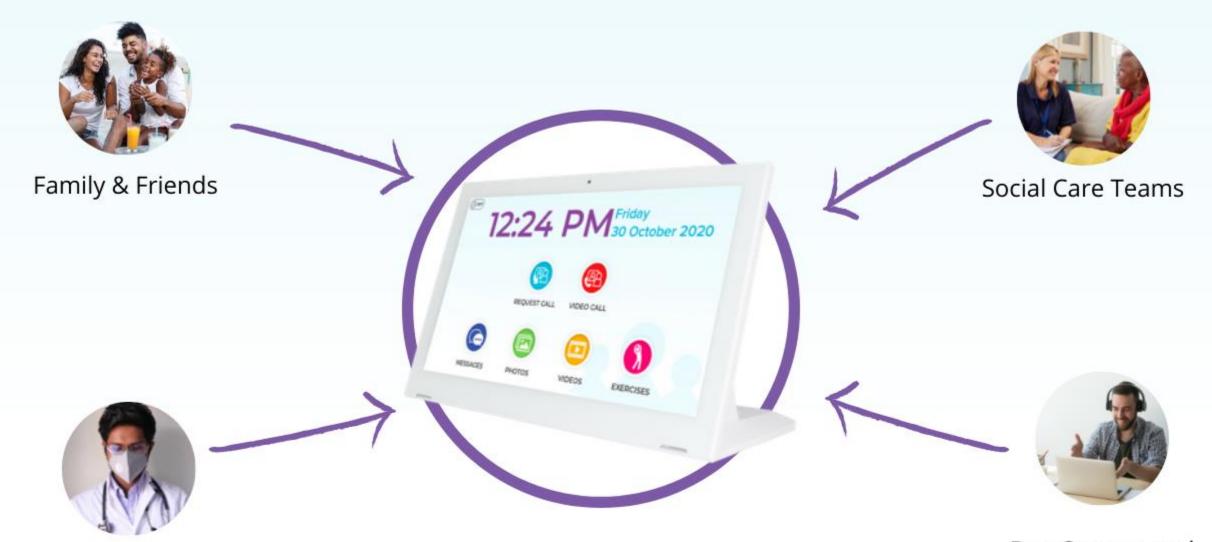

# Here to help **YOU transform** the delivery of health and social care **at home!**

**Ethel** is a comprehensive **platform** to remotely manage vulnerable people in their own homes.

The **Ethel** platform also includes a **large touchscreen device**, tailor-made for those with little or no computer experience, which sits in a user's own home.

Health Care Professionals

Day Centres and Befriending Services

### Features:

VIRTUAL VISITS

VITAL SIGNS MONITORING

MEDICATON REMINDERS

CHECK-IN

**EXERCISES** 

2-WAY MESSAGING

**Q&A SURVEY** 