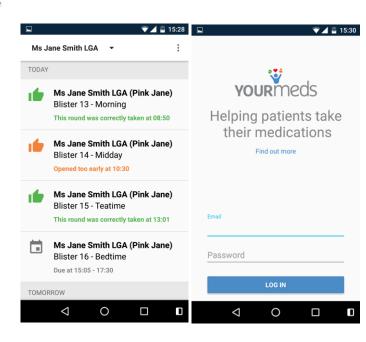

Take the right medication at the right time with support from family and friends

# Improving health outcomes increasing independence













## Medication Management in the Community



£9.61 billion spent on prescription drugs in the community



# Saves the NHS £500 million



Data driven decision making





1 x 15 minute medication visit cost £8,400 a year



YOURmeds Increases capacity in the system







### **Medication in the Community**



#### Supporter App





#### YOURmeds Lockdown Data



84.4% average adherence



82.2% adherence during lockdown











# Thank you

www.yourmeds.net

priti.patel@yourmeds.net

Tel: 07905256769