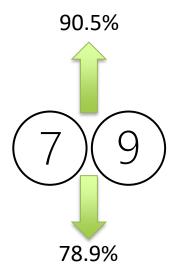

#### YOURmeds Lockdown Data

84.4% average adherence

82.2% adherence during lockdown