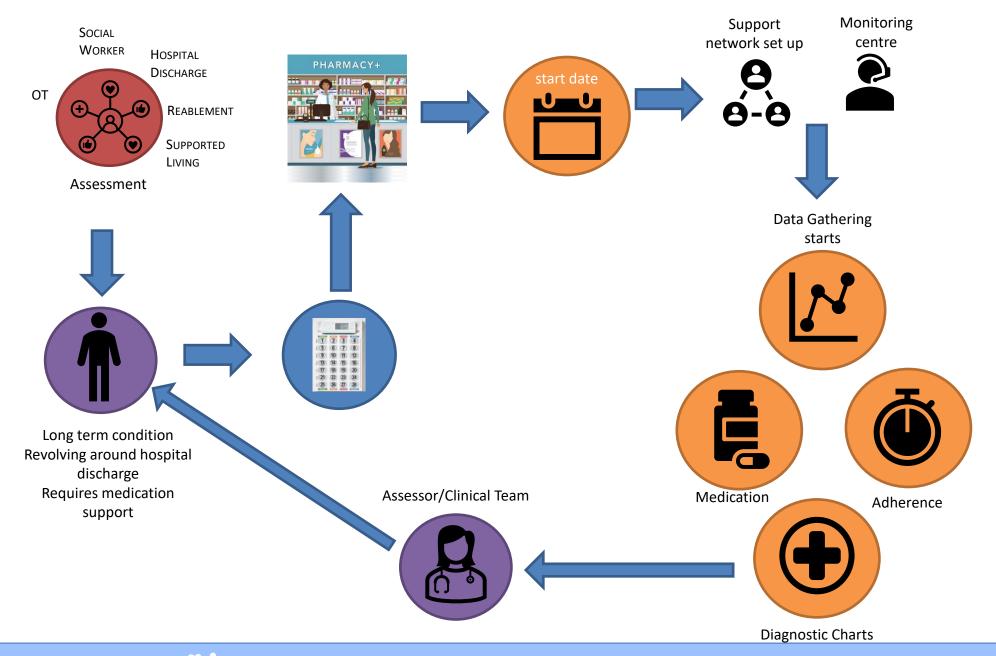

## Medication Management in the Community

£9.61 billion spent on prescription drugs in the community

### **Medication in the Community**

#### Supporter App