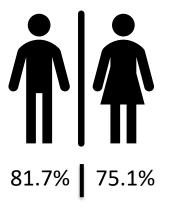

#### YOURmeds Lockdown Data

84.4% average adherence

82.2% adherence during lockdown