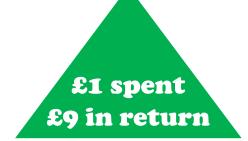

# Saves the NHS £500 million

Data driven decision making

1 x 15 minute medication visit cost £8,400 a year

YOURmeds Increases capacity in the system