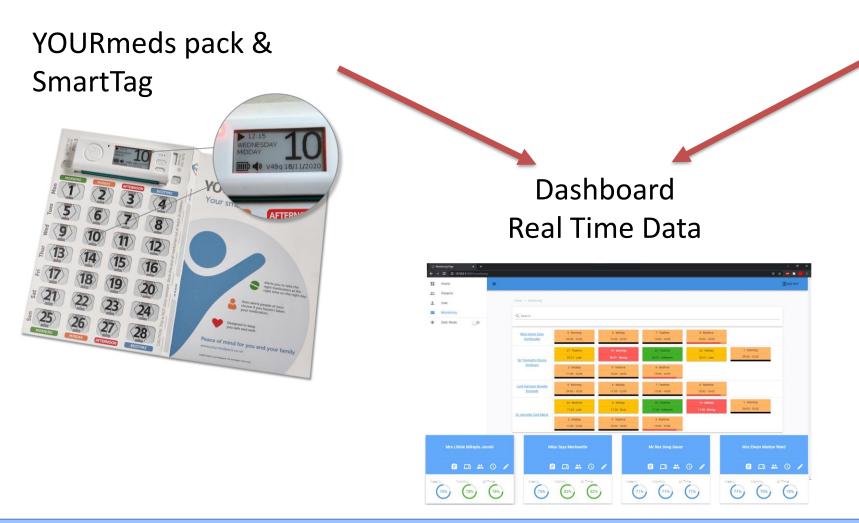

Take the right medication at the right time with support from family and friends

# Improving health outcomes increasing independence













## Medication Management in the Community



£9.61 billion spent on prescription drugs in the community



# Saves the NHS £500 million



Data driven decision making





1 x 15 minute medication visit cost £8,400 a year



YOURmeds Increases capacity in the system







### **Medication in the Community**



#### Supporter App





#### YOURmeds Lockdown Data



84.4% average adherence



82.2% adherence during lockdown











# Thank you

www.yourmeds.net

priti.patel@yourmeds.net

Tel: 07905256769