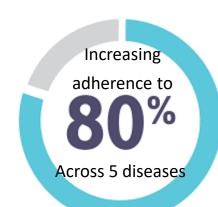

#### YOURmeds Lockdown Data

84.4% average adherence

82.2% adherence during lockdown