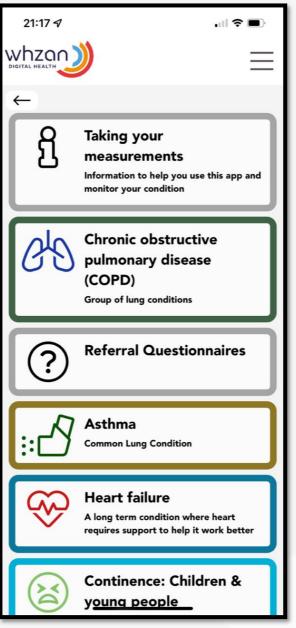

# WhzApp

Free to use App, configurable content to match the client needs, library includes multiple adult and childhood conditions