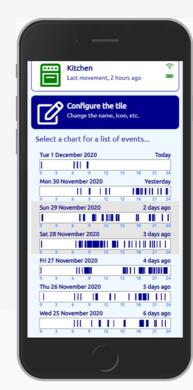

# **Guardian – Activity Monitoring**

Sunderland CC win 2021 Harvard Civic Innovation Award for the social care App (SHEILA)

Monitoring physical activities in the home

## Homes with sensors for

- Movement in rooms
- Doors
- Electric devices
- Environment
- More