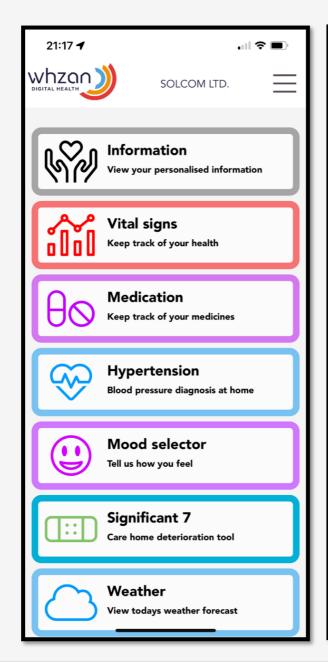

# WhzApp

Free to use App, configurable content to match the client needs, library includes multiple adult and childhood conditions