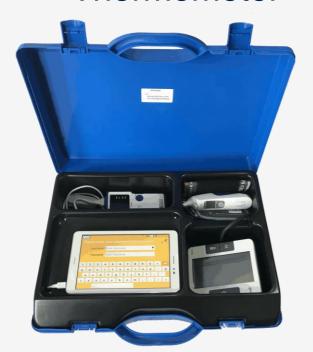

# Blue Box - Multiple Applications

- BP
- Pulse Ox
- Thermometer

Bluetooth / Wi-Fi / 4G

- Bloods
- ♦ BG
- **▲** KET
- Scales
- ECG
- Stethoscope
- Spirometer
- Reagent Strip
- Photos / Otoscope

- NEWS2
- Soft Signs
- SBARD
- Hydration
- Oral Health
- Falls Risk
- Pain
- Head Injury
- Postural Hypertension
- Change in mood
- Covid-19
- Significant 7+ Mangar
- I-STUMBLE™
- LTC COPD, CHF...

Used by those at home, traveling clinicians, in all types of care homes, domiciliary care, annual physical health checks, pre-hab triage...

+44 1983 817000 whzan.com