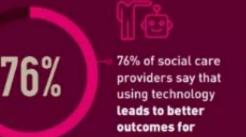

#### THE BENEFITS OF USING TECHNOLOGY IN SOCIAL CARE:

individuals

tunstall.co.uk

66% said assistive technology frees up staff time to offer more meaningful support

Tunstall