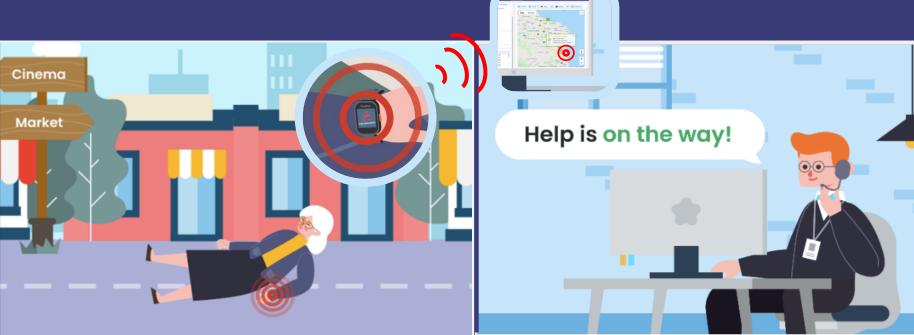

## Meet PanPan

One button SOS calls

**Advanced Fall Detection System** 

**Complex Location Capabilities** 

Heart rate measuring

Pedometer