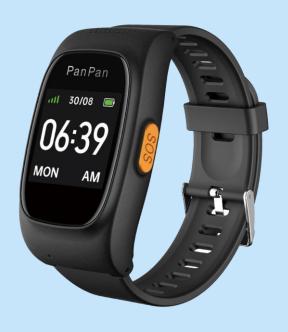

## Meet PanPan

One button SOS calls

**Advanced Fall Detection System** 

**Complex Location Capabilities** 

Heart rate measuring

Pedometer

#### What customers love about PanPan

- Mobile
- Simple
- Sleek modern design
- Two-way voice calls
- Geofence safety zone
- Advanced fall detection
- Long-lasting battery