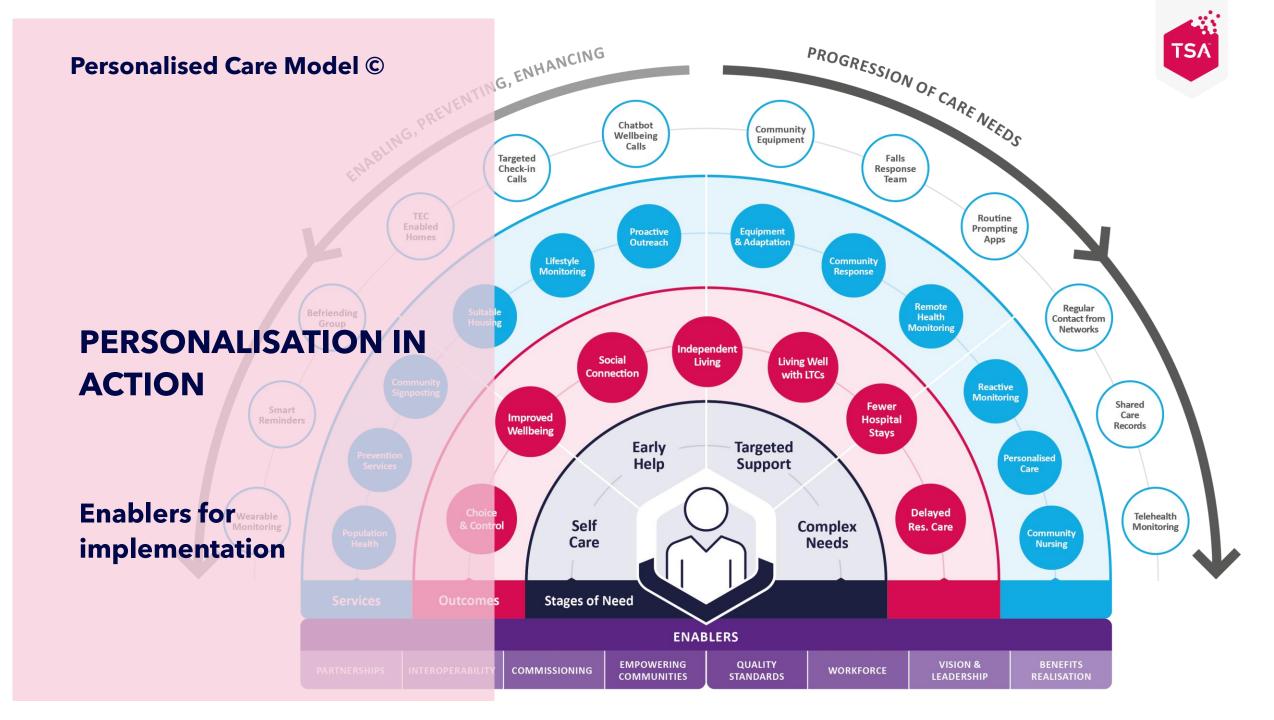

**NHS England and NHS Improvement** 



# unlöcking personalised outcomes

#### **Alyson Scurfield** Chief Executive







## With thanks to our stage sponsor





#### **Connecting TEC Services with Responder and UCR Services** Thinking about our system context...

| For our<br>ambulance<br>services | <ul> <li>experiencing unprecedent demand on their services</li> <li>waiting times for a category 3 &amp; 4 response can be long</li> <li>in need of our support to manage patients that do not require an emergency response</li> </ul>                                                                                   |
|----------------------------------|----------------------------------------------------------------------------------------------------------------------------------------------------------------------------------------------------------------------------------------------------------------------------------------------------------------