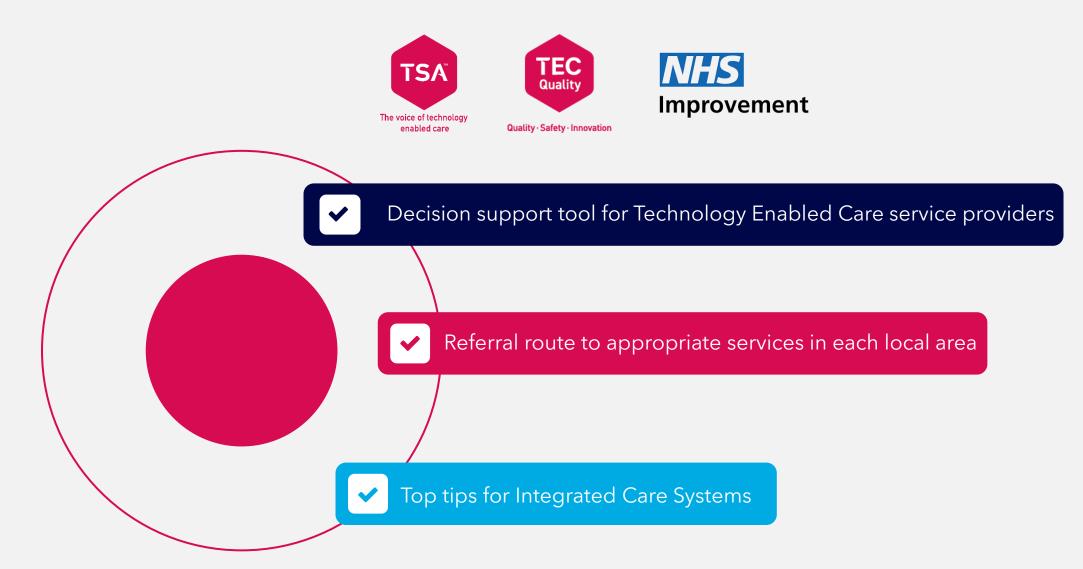

----------------------|
| For our UCR<br>services          | <ul> <li>have the skills, knowledge and competence to respond to accept calls from pendant providers</li> <li>offer a timely response to escalating need</li> <li>have access to a range of services to support, intervene and anticipate future needs</li> </ul>                                                         |
| For our TEC<br>services          | <ul> <li>non-clinical call handlers often the first point of contact with varied access to health care services</li> <li>holding cases for long periods whilst waiting for non-emergency ambulance dispatches</li> <li>consequent affect of other clients/service users experiencing long waits for a response</li> </ul> |

### **Stronger together, NHSEI & TEC Services Association (TSA)**







### **Our Panel & Speakers**



**Steve Gates** 

Managing Director, Taking Care



Caroline Williams

Associate Director for Integrated Care, Warrington Borough Council and Warrington and Halton Hospitals NHS Foundation Trust



Rupert Lawrence

Operations Director, TSA



Joanne Bushell

Head of Service, Progress Lifeline