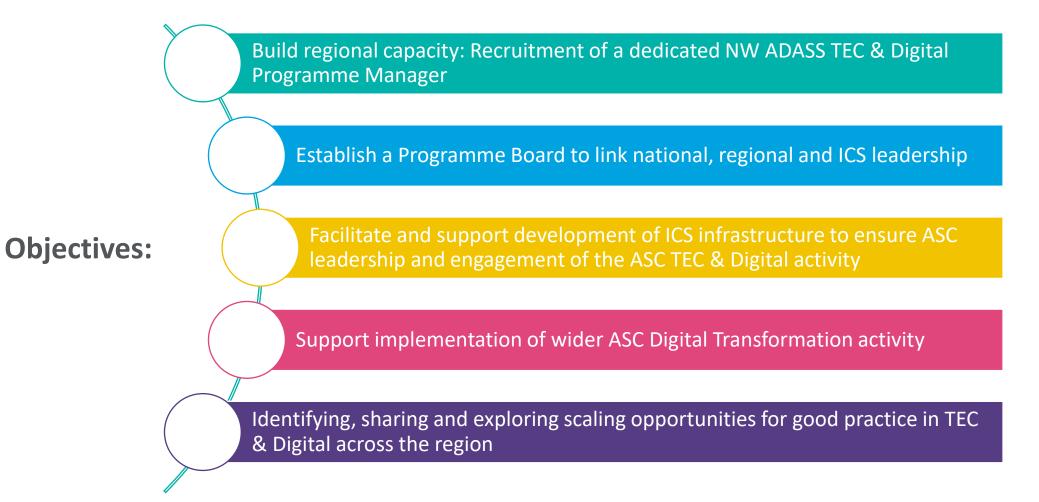

re 2030 Programme

#### **NW ADASS**



# Tech Enabled Care (TEC) & Digital



### **TEC & Digital: Background & Focus**

- Originally included within Future Models as part of Care 2030
- Developments since the Care 2030 Strategy:
  - £150m investment in TEC & Digital for ASC (People at the Heart of Care White Paper) channelled through ICS – focus on digital social care records, falls prevention, and TEC implementation
  - NW (Health & Social Care) Digital Transformation Portfolio
  - Range of additional digital transformation programmes: Data Saves Lives Strategy, Better Security Better Care, Better Connectivity, Charging Reform etc
  - ADASS TEC & Digital Policy Network
- TEC & Digital established as an independent NW ADASS Enabler Programme

### **TEC & Digital: 22/23 Programme Plan**