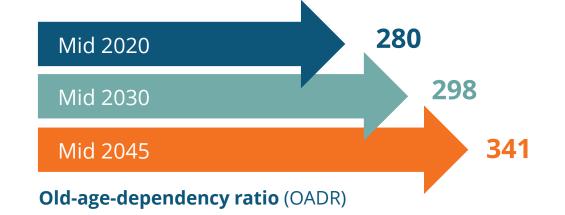

### A growing number of people will need to live in extra care facilities.

**52%** Increase in social care vacancies in March 2022. *Skills for Care* 

**53%** of over 65's live with a disability. *Office of National Statistics*  Care and housing resource is set to **continually decrease.** 