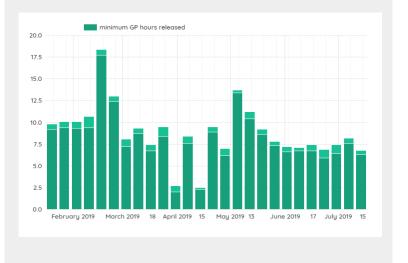

#### Impact on the Housing **Association**

- Creating communication process
- Reduce anti social behaviour complaints
- Develop community groups
- Reduced rent arrears