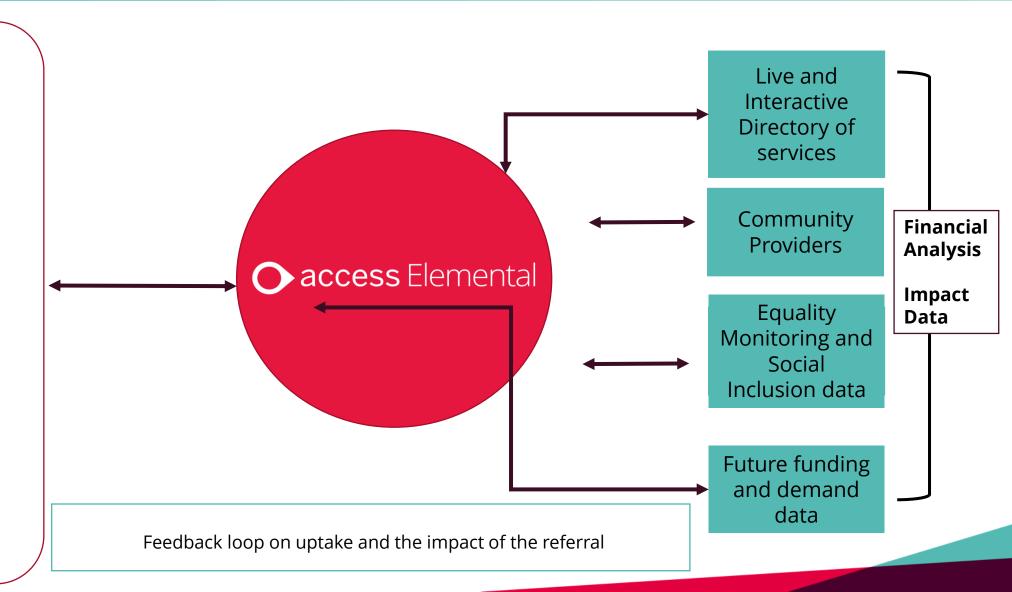

#### **Reporting Capabilities**

Capturing and recording the impact of the person, the community and the health and social care sector

Collects demographic information on individuals referred including reasons for referral and source of the referral

Further information can be attributed to the individual using a cohort group such as Carer, Veteran, Smoker, Lone parent etc.

Data around the types of programmes and services individual attends are captured

Pre and post scores taken using chosen monitoring tools measuring mental health and well-being are recorded

A collection of data from a specific area that can be used for population health management.