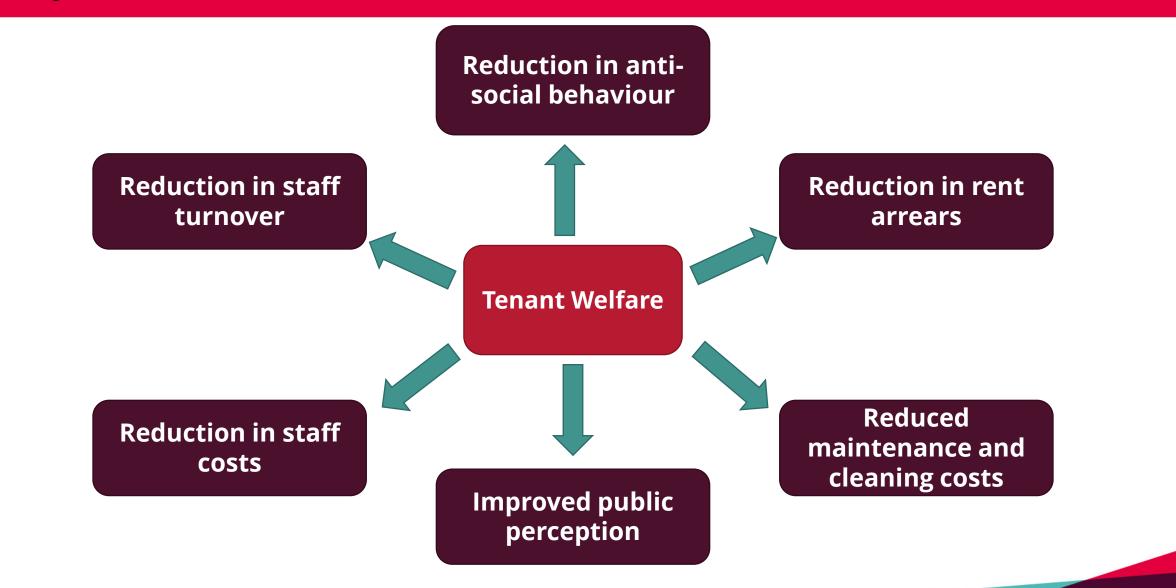

#### Impact on the Housing **Association**

- Creating communication process
- Reduce anti social behaviour complaints
- Develop community groups
- Reduced rent arrears