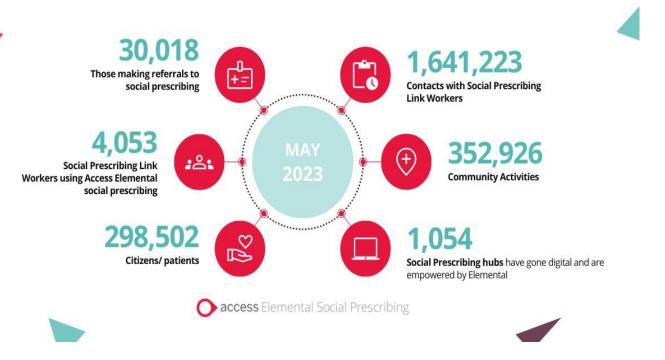

# Access Elemental Social Prescribing

Freedom for you to focus on Improving tenant lives and connecting your communities





## We created Elemental to.....

Improve Make a partnership signific working contributed halting housing and health other inequal sectors

Make a significant contribution to halting avoidable health inequalities

Develop tailored programmes for the needs of your community Co- design pathways with tenants at the centre

Demonstrate the impact made on tenant lives



A platform that helps you to establish and scale effective social prescribing models





### Why choose Access Elemental?

The social prescribing movement continues to grow and evolve with Access Elemental





Public Health

Housing

Social Prescribing **Providers** 

Health

**Employability** 



#### You've established your social prescribing strategy, so what next?

# Embedding digital into your social prescribing/ community wellness programme:

Quick and easy referrals



**Empowered team** 



More than a housing Association



Track and monitor impact



Strengthen partner relationships



Boost engagement



Personalised programmes



Reduce socail isolation



Calculate value



Identify risks and trends





# **A Client Journey On Elemental**







## **Meet Peter**

- Mild learning difficulties
- Experiencing financial difficulties
- Experiencing low mood and bereavement



# Peter's Journey...







## **Meet Peter**

- Discretionary housing payment backdated
- Applied for a ne