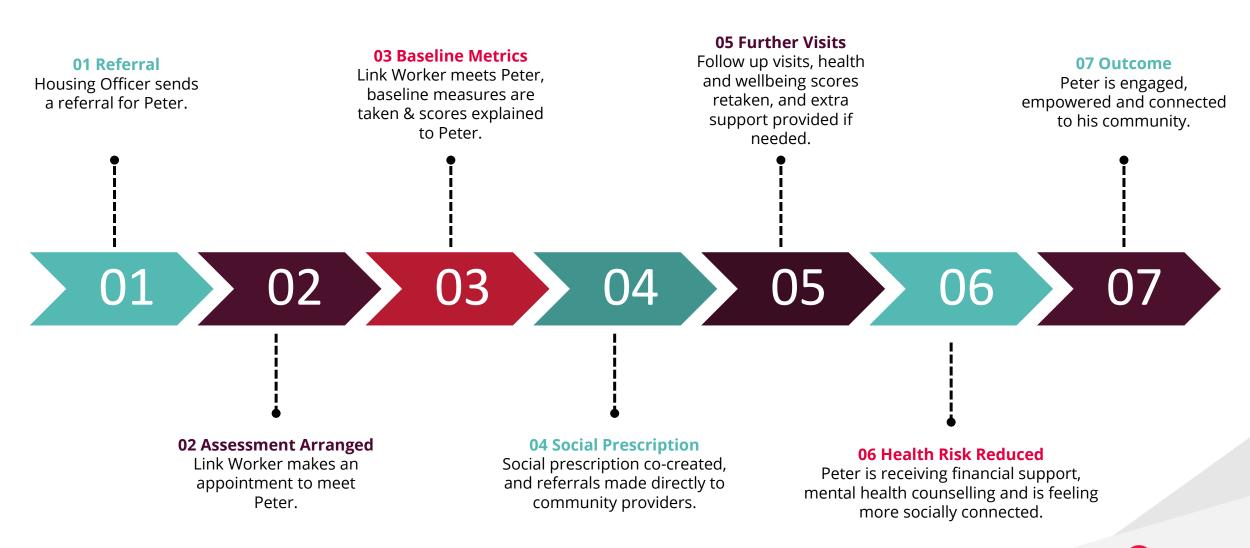

# **A Client Journey On Elemental**

## **Meet Peter**

- Mild learning difficulties
- Experiencing financial difficulties
- Experiencing low mood and bereavement

# Peter's Journey...

## **Meet Peter**

- Discretionary housing payment backdated
- Applied for a new cooker
- Financial support and guidance
- Engaging in digital and social activities
- Mental health support
- Supported in his own community