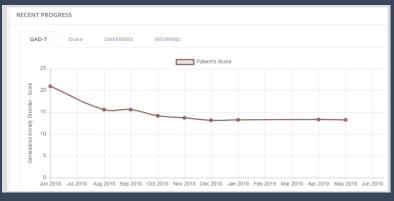

Pre and post scores taken using chosen monitoring tools measuring mental health and well-being are recorded

A collection of data from a specific area that can be used for population health management.