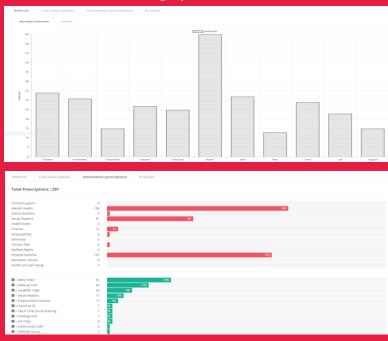

#### **Reporting Capabilities**

Capturing and recording the impact of the person, the community and the health and social care sector

Collects demographic information on individuals referred including reasons for referral and source of the referral

Further information can be attributed to the individual using a cohort group such as Carer, Veteran, Smoker, Lone parent etc.

Data around the types of programmes and services individual attends are captured

#### Impact on the community

- Number of referrals received
- Review common reasons for referral
- Capacity to manage referrals
- Where the gaps are