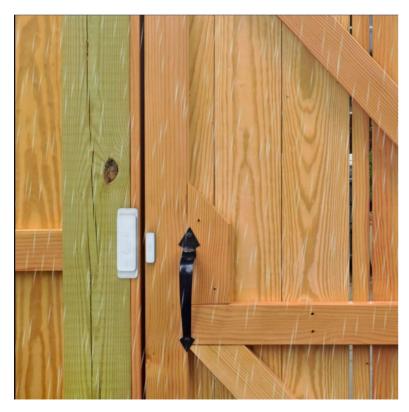

#### **Contact** Door/Window Sensor

The entry/exit option, among many other unique features mean less requirement for property exit sensors, saving installation time and cost too. With an adhesive option, it is easy for families to stick on walls, doors, windows and gates too!

- Slimline Design
- Waterproof and low temperature protection
- Carer entry/exit mode
- Installer test mode
- Up to 500m range
- Available in adhesive and screw mount
- Compatible with Buzzz and Tunstall
- Telealarm compatibility coming soon!