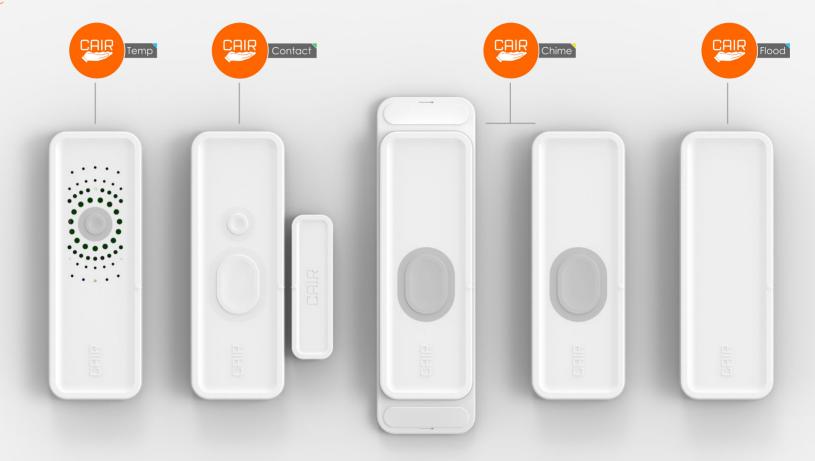

# Insight

Sensor Suite

The new Insight range comprises even more ways to help support people at home from monitoring floods, bogus caller alarms, temperature and humidity.

The whole range is compatible with Buzzz and Tunstall