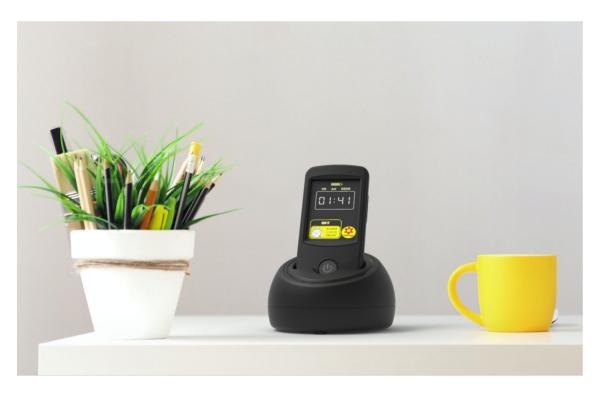

#### **Buzzz** Portable Alarm Receiver

Easy to use for families and carers. The touch screen device can be pre-configured and left outside the family's door! It's so intuitive, minimal training is required. It's very easy to clear down activations with a single press of the OK button.

- Waterproof
- Up to 3 days battery life
- PIN number protection to lock in settings
- Supports up to 150 devices and locations
- Multiple alert modes
- Full colour, touch screen display
- 'Boost' mode for greater radio range
- View and save alert history
- Upload data to PC for management reports
- Anti-microbial, easy clean handset
- Real time clock with alarm clock
- Compatible with all Tunstall Telecare devices
- Telealarm compatibility coming soon!