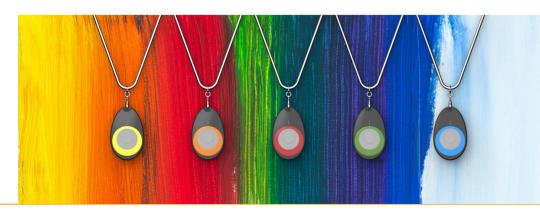

#### **Onyx Pendant** Personal Alarm

- The world's first jewellery inspired personal alarm
- Waterproof to IP67
- Up to 5 years battery life.
- Hypoallergenic wrist strap option.
- Up to 500m range
- Coming soon: Onyx Rainbow range
- Compatible with Buzzz, Tunstall, Telealarm &

Telecom Design. Chubb coming soon!