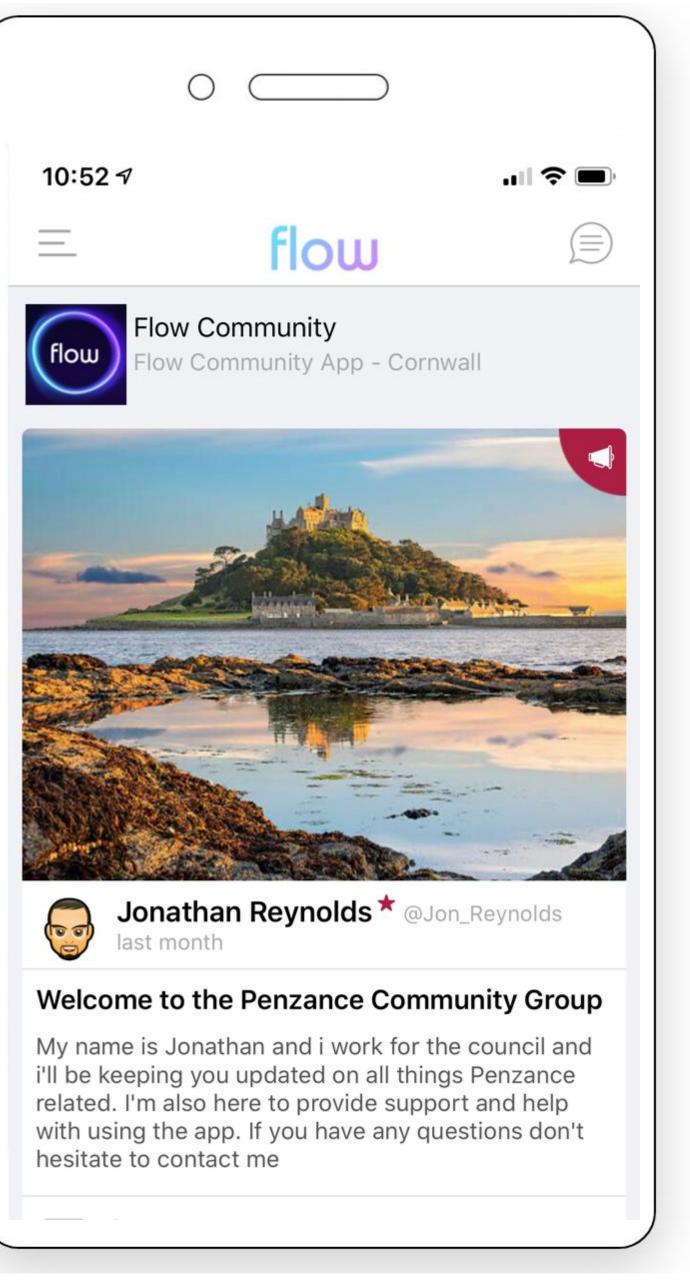

## MESSAGING AND COMMUNITY APP

### **Get Your Community Connected**

Native Branded Community App and Messaging Platform.

- Bring Members Together with:
- Feeds and Groups
- Direct Messages
- User Profiles and more
- **Livestreamed Events**