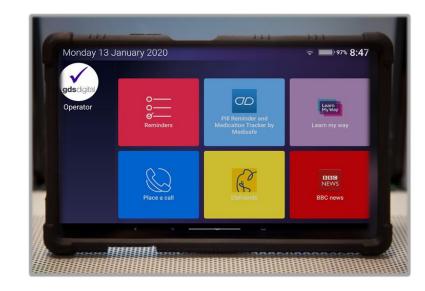

### Managed, accessible device

Secure Video Calling

Sensors and Monitoring

### **Smart Devices**

- Rapid deployment and secure connectivity
- Video calling with care & health professionals through Attend Anywhere and other apps
- Integration with remote monitoring technology to get a holistic view of service user
- Reduce isolation with video and group chat with family and friends
- Message users in the community via our community app designed for public information & social interaction
- Access the web, apps and other online resources
- Build digital skills and confidence for immediate benefit and the future