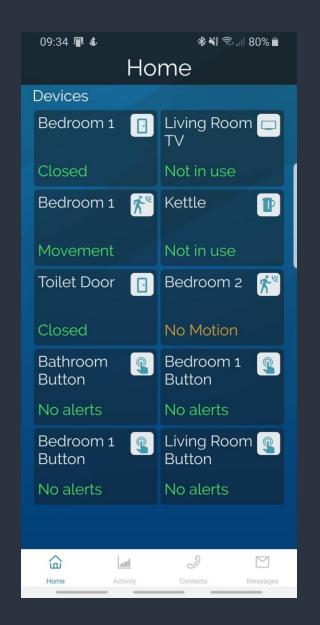

### Knowledge Transfer Partnership

Wireless Sensors

Wireless Sensors

Easy to install

Long battery Life

Real-time data

Self-monitoring

#### Features

Ease of management