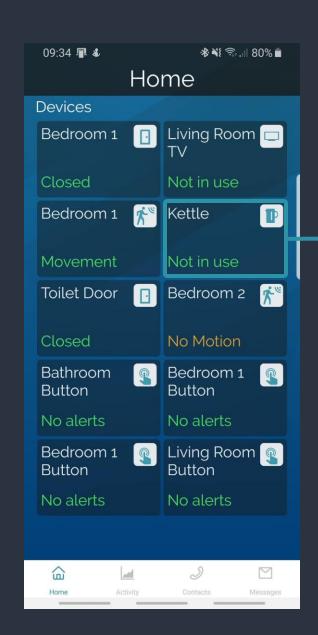

### Knowledge Transfer Partnership

Wireless Sensors

Wireless Sensors

Easy to install

Long battery Life

Real-time data

Self-monitoring

#### Features

Ease of management