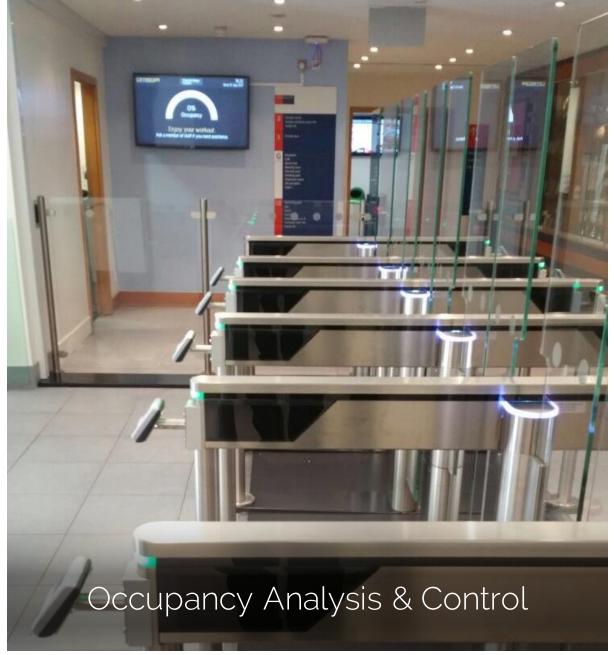

### Knowledge Transfer Partnership

Wireless Sensors

Wireless Sensors

Easy to install

Long battery Life

Real-time data

Self-monitoring