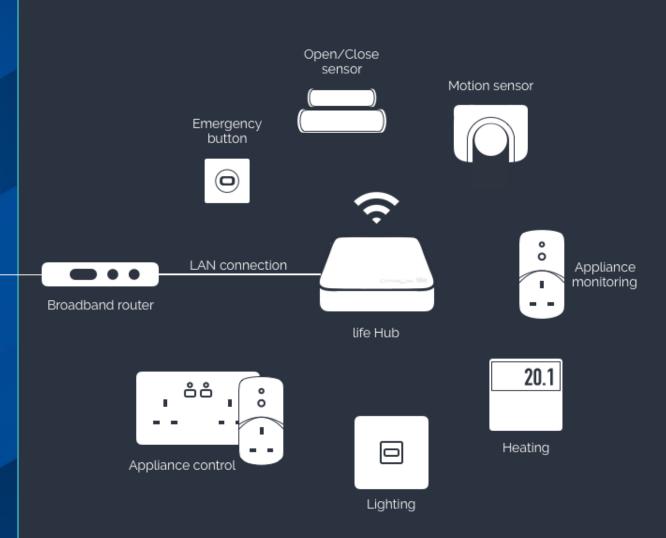

### Knowledge Transfer Partnership

Wireless Sensors

Wireless Sensors

Easy to install

Long battery Life

Real-time data

Self-monitoring