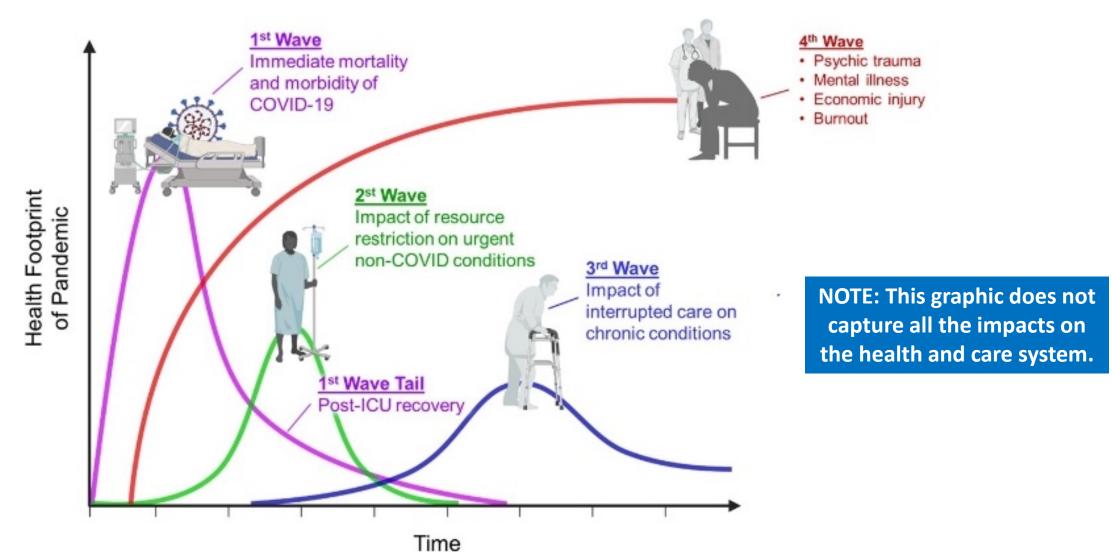

# Shaping the post COVID future of TEC



DOCTOBER 2019

## CITIZEN POWERED COMMUNITIES

TSA's PRIORITIES 2020-23



The voice of technology enabled care

**TSA** 

## Our pre-COVID agenda







Workforce



Data



**Partnerships** 





**INNOVATION IN PROACTIVE AND PREVENTATIVE SERVICES** 



MIGRATION TO DIGITAL **PLATFORMS** 



CITIZEN ACCESS TO **MODERN FUNCTIONALITY** 



**EVOLUTION OF QUALITY ASSURANCE** 



The future we planned for has changed







The TSA has worked with TEC providers to ensure the life-line they provide to 1.7 million people in the UK is kept open.



### **Pandemic impacts**



### **Hard Truths: Headlines**

#### **Bypassed**

 Bypassed in the creation of proactive, outreach programmes to vulnerable and newly-isolating individuals

#### Legacy systems

 Legacy systems compromised agility and opportunity

#### Rapid adoption

 Rapid adoption of new types of digital interaction with vulnerable people.

#### Local knowledge

 Local and well-informed TEC services have demonstrated what can be achieved

#### Operating Model

 Poses questions about new operating models such as interworking of valued local services with the back-up and resilience of national providers.

#### Standards

 Need to ensure that service and technology innovations are repeatable and sustainable.

## What kind of recovery?





**Expectation** 

Reality

## An agenda for COVID & beyond