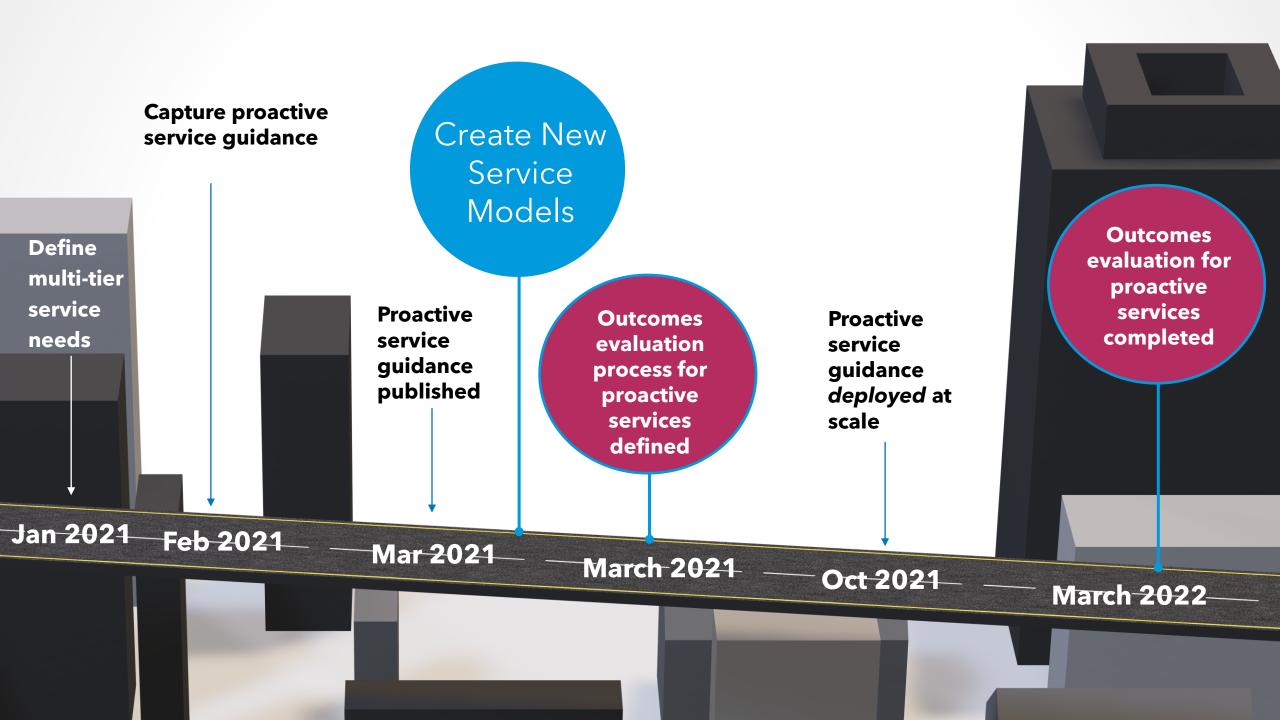

We will set and maintain professional standards in Technology Enabled Care through the development of the QSF. We will develop and implement quality standards that drive the practical delivery of technology solutions, improving outcomes for people. We will build skills and enhance the standing of organisations and people working in the care sector.