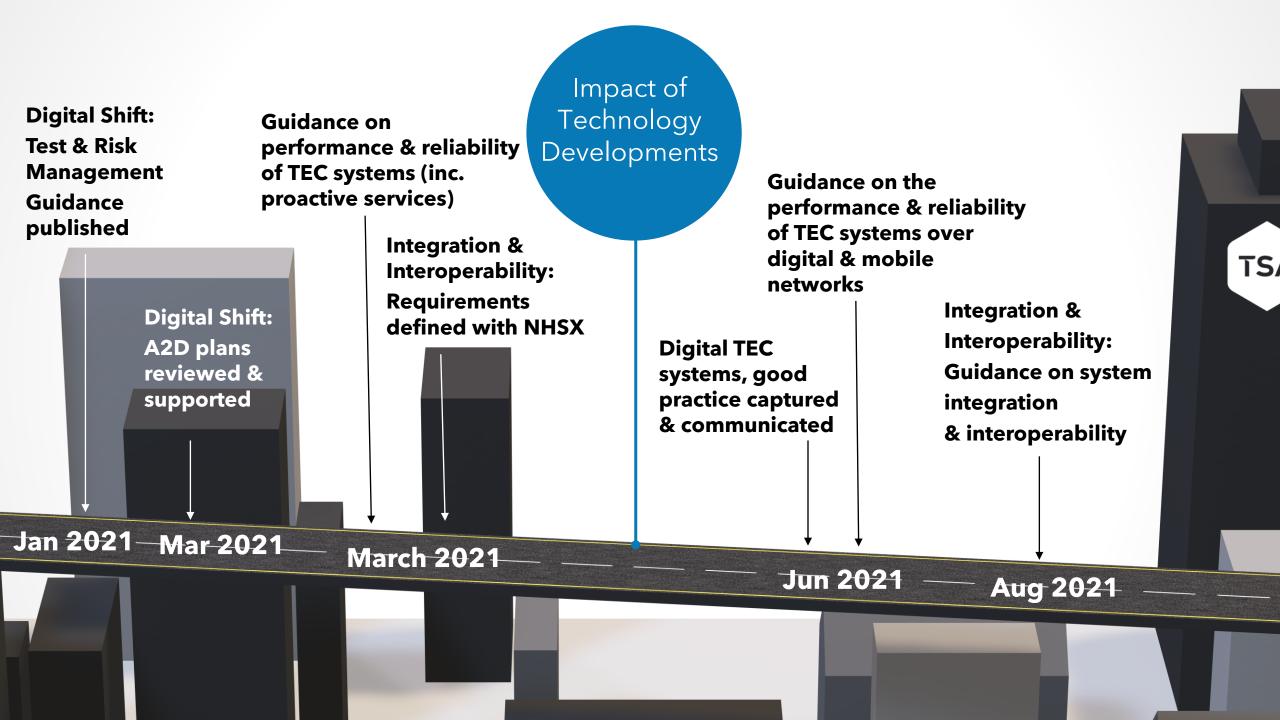

We will set and maintain professional standards in Technology Enabled Care through the development of the QSF. We will develop and implement quality standards that drive the practical delivery of technology solutions, improving outcomes for people. We will build skills and enhance the standing of organisations and people working in the care sector.