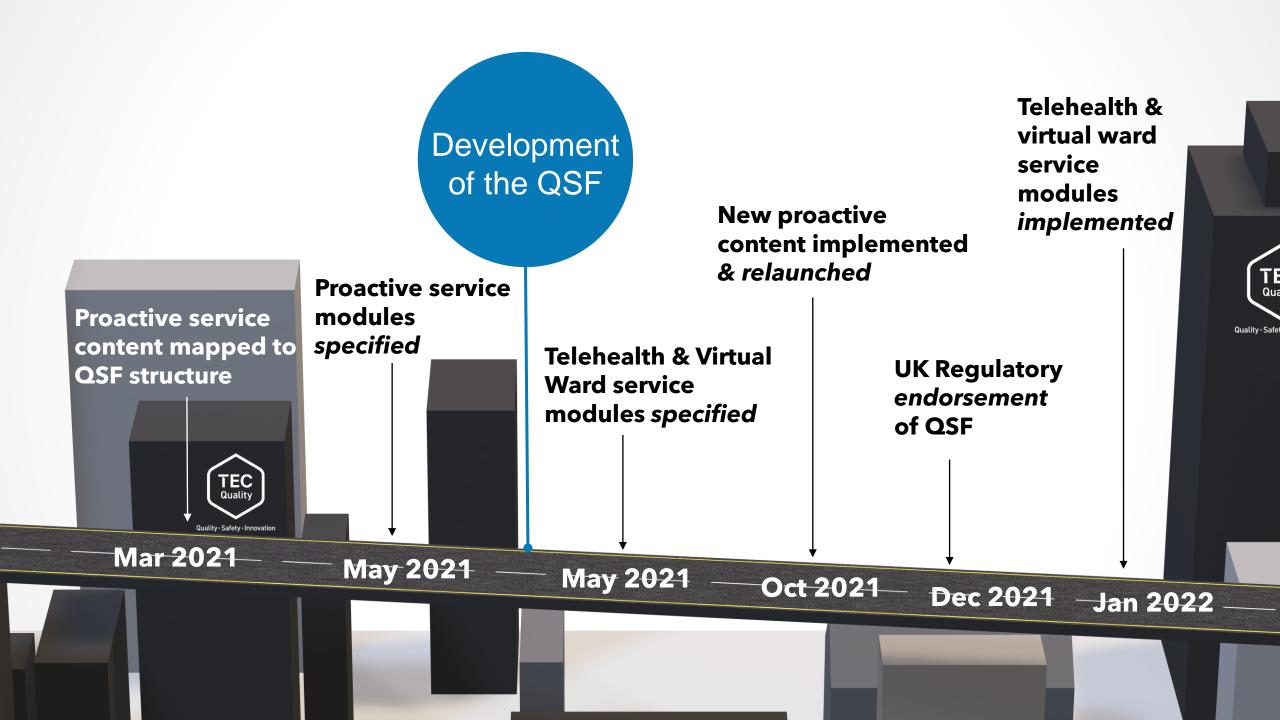

We will set and maintain professional standards in Technology Enabled Care through the development of the QSF. We will develop and implement quality standards that drive the practical delivery of technology solutions, improving outcomes for people. We will build skills and enhance the standing of organisations and people working in the care sector.