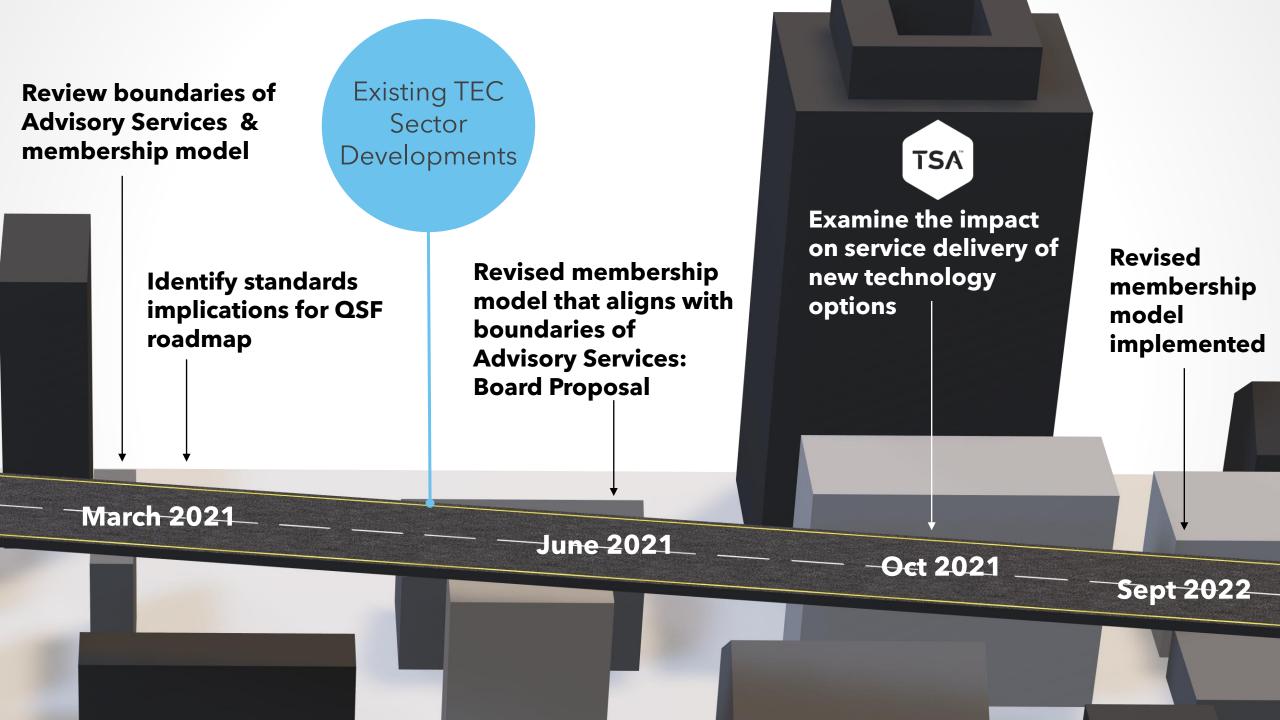

We will set and maintain professional standards in Technology Enabled Care through the development of the QSF. We will develop and implement quality standards that drive the practical delivery of technology solutions, improving outcomes for people. We will build skills and enhance the standing of organisations and people working in the care sector.