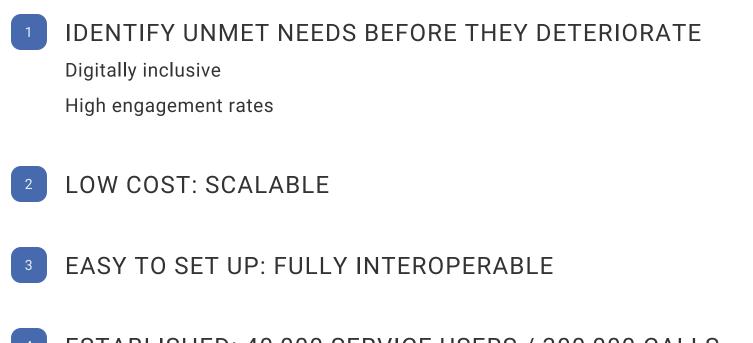

## How does it benefit you?

- ESTABLISHED: 40,000 SERVICE USERS / 300,000 CALLS
- 5 SOON TO BE QSF CERTIFIED....