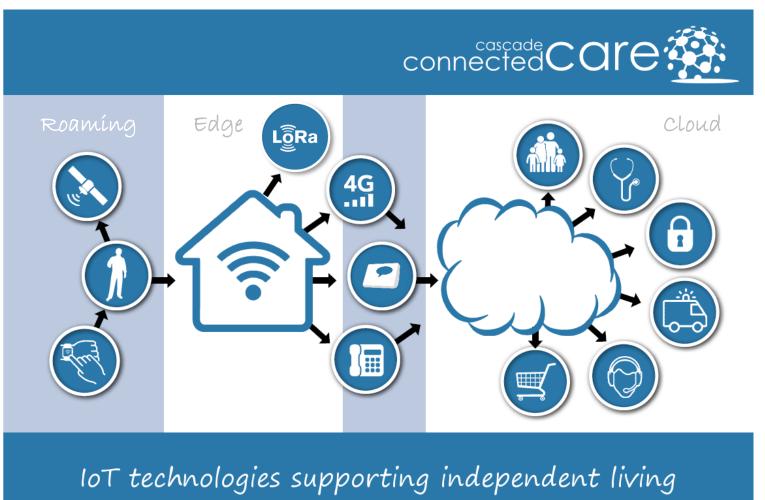

### Connected platform for independent living

IoT supporting independent living

Intel<sup>®</sup>, Intel Inside<sup>®</sup> and the Intel Inside logo are trademarks of Intel Corporation or its subsidiaries in the U.S. and/or other countries Images: Amazon Echo Show, Sensors from Fibaro, Medical devices from Medisana.