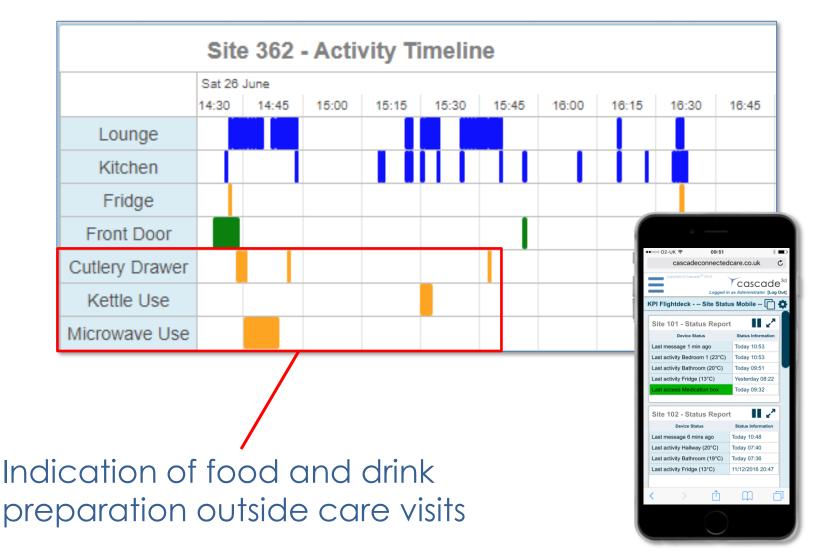

## Evidencing ability

#### Personalised outcomes

#### Independent living

Herefordshire Council

Discharge to assess

Proactive intervention

Mole Valley Life

SURREY

Integrated health and care during COVID-19 isolation click for video