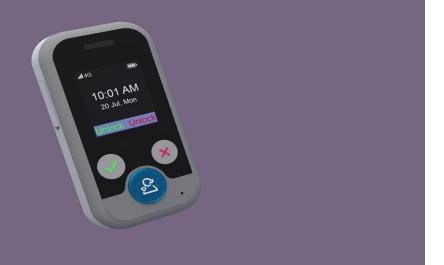

# Working with our partners

- Building processes that allow Oysta to deliver the service that is required
- Innovating solutions that empower better outcomes for the VIP
- Key safety sensors; SOS and falls with two-way communication
   Reminder prompts for medication, carevisits or appointments
- Encourages higher levels of physical activity and muscle recovery
- GPS and 'safety zones' mean patients have greater freedom but always protected.