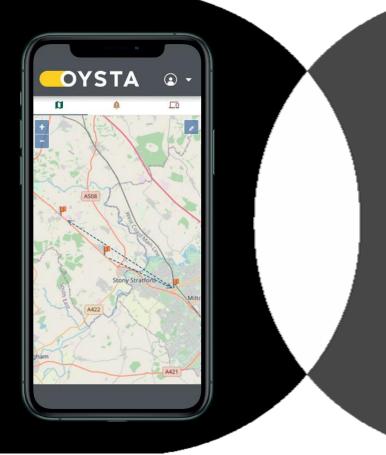

# Working with our partners

- Building processes that allow Oysta to deliver the service that is required
- Innovating solutions that empower better outcomes for the VIP
- Key safety sensors; SOS and falls with two-way communication
   Reminder prompts for medication, carevisits or appointments
- Encourages higher levels of physical activity and muscle recovery
- GPS and 'safety zones' mean patients have greater freedom but always protected.