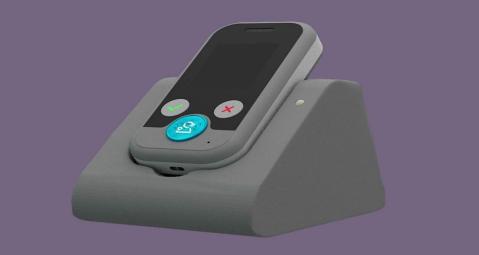

# Working with our partners

- Building processes that allow Oysta to deliver the service that is required
- Innovating solutions that empower better outcomes for the VIP
- Key safety sensors; SOS and falls with two-way communication
   Reminder prompts for medication, carevisits or appointments
- Encourages higher levels of physical activity and muscle recovery
- GPS and 'safety zones' mean patients have greater freedom but always protected.