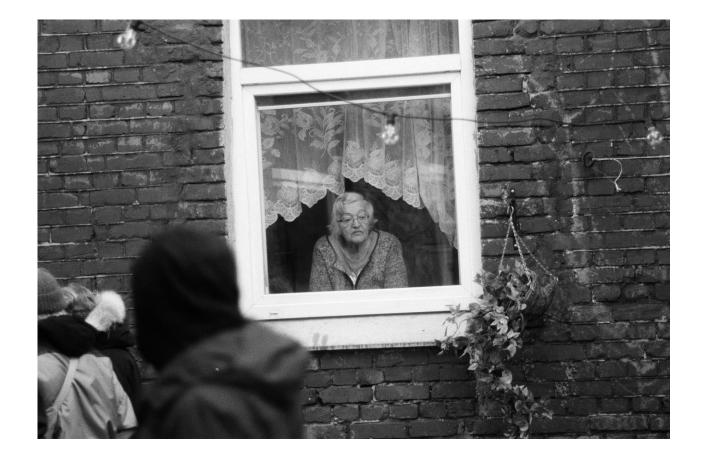

# As a carer, I want to be alerted when a resident is unwell, so that I can prioritise a visit.

No plugging in or charging

Effortless resident installation

No physical maintenance or battery changes

Reliable and secure connectivity