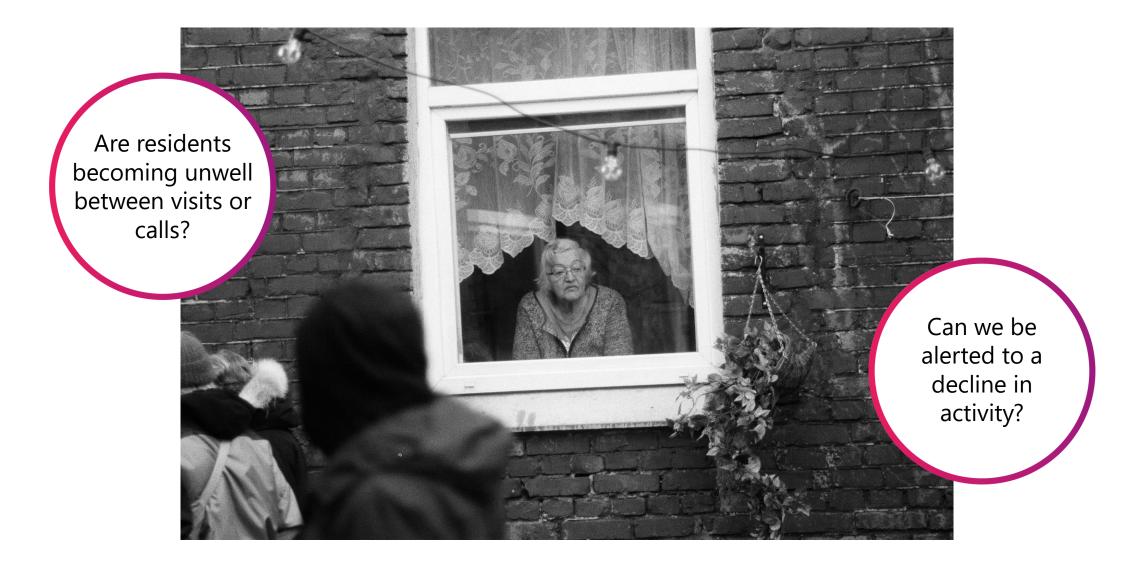

## **Creating user stories**

# As a ....carer, I want ...to be alerted when a resident is unwell, so that ...I can prioritise a visit.