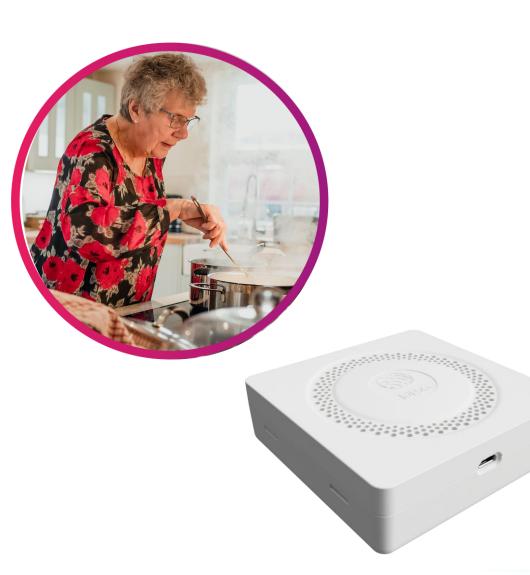

# As a carer, I want to be alerted when a resident is unwell, so that I can prioritise a visit.

No plugging in or charging

Effortless resident installation

No physical maintenance or battery changes

Reliable and secure connectivity