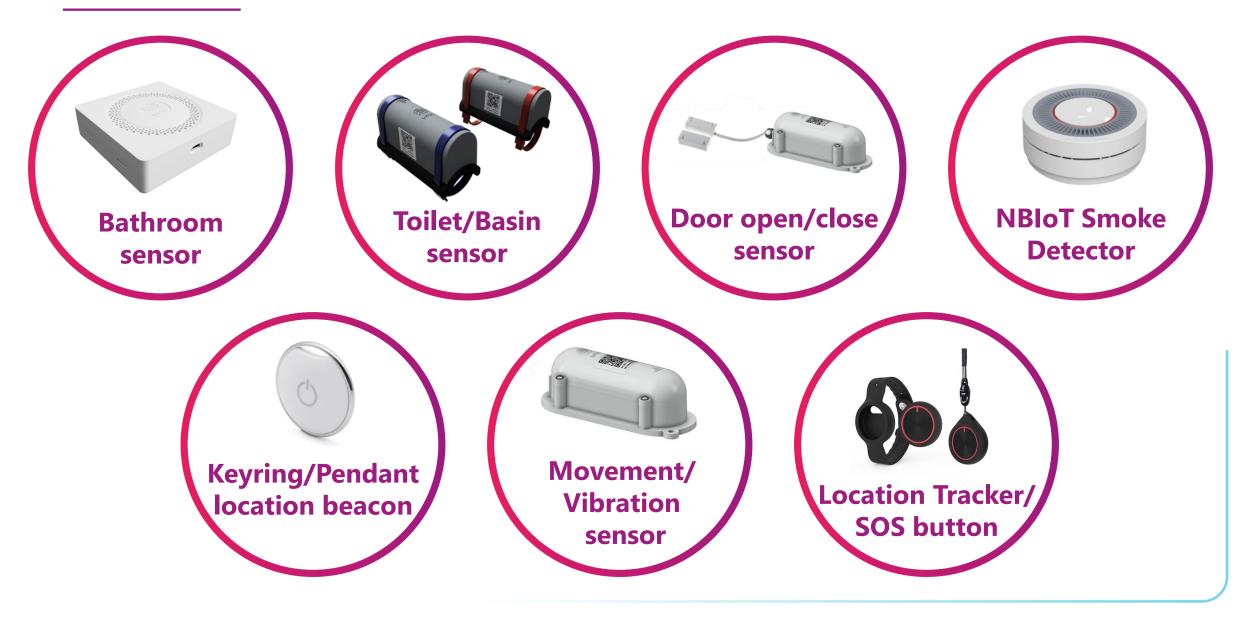

ional staff resources

# Case study: London Borough of Sutton



- 22 sheltered housing schemes with 500 properties
- 83 residents are supported through Sutton Connect
- 548 residents (55 years old and above), of which
  502 live alone
- Currently unable to visit residents, relying on weekly telephone calls only







# As a carer, I want to be alerted when a resident is unwell, so that I can prioritise a visit.







No plugging in or charging



Effortless resident installation



No physical maintenance or battery changes



Reliable and secure connectivity



Smart and accurate customizable alerts

### Life-saving impact





"Without the intervention enabled by this solution, the resident would have passed away within hours."

Attending paramedics

#### **Further peace of mind**





## **Exclusive to TSA Members**





# **Device trial offer**\*

- Up to 5 Assisted Living devices
- Free 3-month trial period
- Dashboard access



# **Contact** jon.petch@iotsg.co.uk to discuss your trial

\* Terms and conditions apply