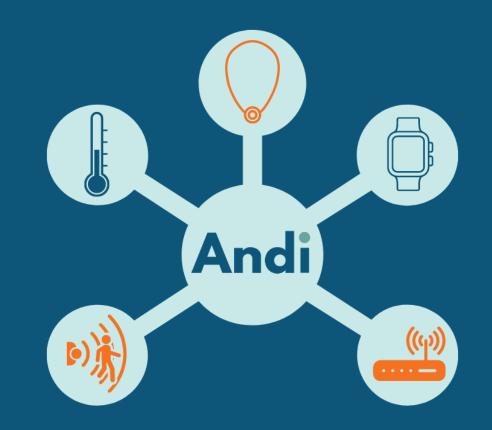

## **Connecting to Peripherals**

2iC-Care does not manufacture peripherals.

Andi can connect to any peripheral type from virtually any manufacturer

#### Andi can **connect via**:

- Bluetooth Cellular (SIM)
- Wifi

- Lorawan
- Zigbee
- Ethernet
- RF868