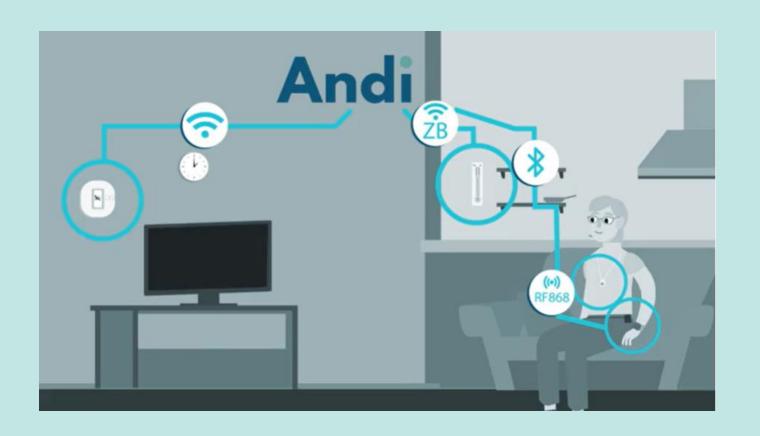

## **Connecting to Peripherals**

2iC-Care does not manufacture peripherals.

Andi can connect to any peripheral type from virtually any manufacturer

#### Andi can **connect via**:

- Bluetooth Cellular (SIM)
- Wifi

- Lorawan
- Zigbee
- Ethernet
- RF868

### World-leading interoperability

- Information interoperability
- **Device** interoperability
- Process interoperability