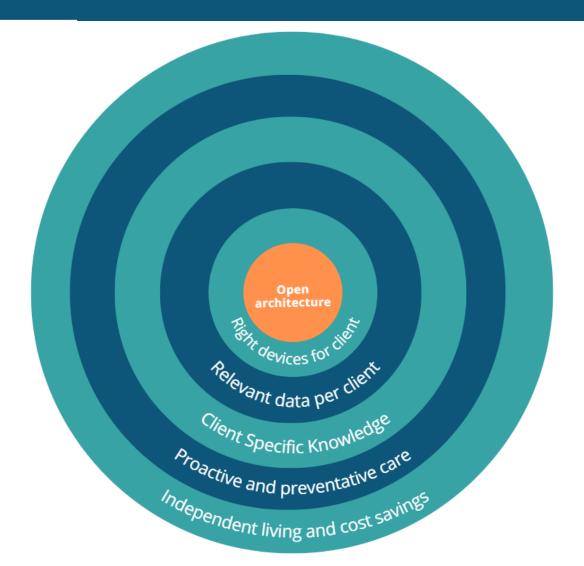

#### Unlock better care outcomes with Andi

The essential open infrastructure foundation to build great care services

Enables ARCS to provide informed and personalised alarm response

Alerts and insights for **proactive and preventative** 

#### Preventative and proactive

**Trends & outliers** 

**Personalised Alerts** 

Fully customisable care processes to increase efficiency