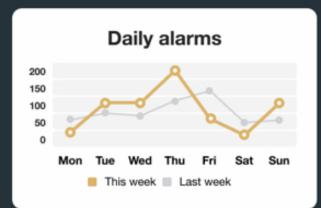

#### Incidents

#### 131 incidents this week

Heartbeat restored: 43

Connection change: 28

Heartbeat level 2: 14

Power restored: 11

Power failure: 11

Job failed: 9

Heartbeat level 1: 5

Loss of transmission: 5

Battery low: 5

Rcareium

**Questions?** 