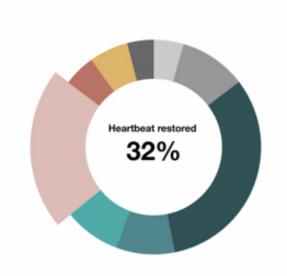

#### Incidents

#### 131 incidents this week

Heartbeat restored: 43

Connection change: 28

Heartbeat level 2: 14

Power restored: 11

Power failure: 11

Job failed: 9

Heartbeat level 1: 5