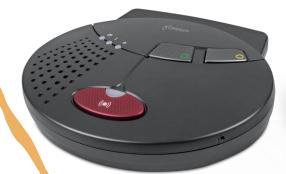

## Safety at home

# Dispersed alarms by Careium

with 'PAUSED' SIM billing

Hybrid analogue and digital solutions

Up to 22 Days backup battery | 10Yrs Lifespan

<sup>\*</sup>Bluetooth and Zigbee capability allowing the unit connect to future products such as smart plugs / internet of things