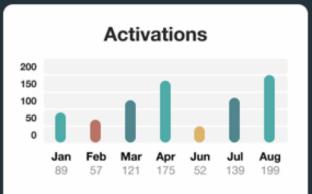

#### Incidents

#### 131 incidents this week

Heartbeat restored: 43

Connection change: 28

Heartbeat level 2: 14

Power restored: 11

Power failure: 11

Job failed: 9

Heartbeat level 1: 5

Loss of transmission: 5

Battery low: 5

Rcareium

**Questions?** 