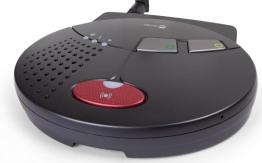

## Safety at home

# Dispersed alarms by Careium

with 'PAUSED' SIM billing

Hybrid analogue and digital solutions

Up to 22 Days backup battery | 10Yrs Lifespan

<sup>\*</sup>Bluetooth and Zigbee capability allowing the unit connect to future products such as smart plugs / internet of things