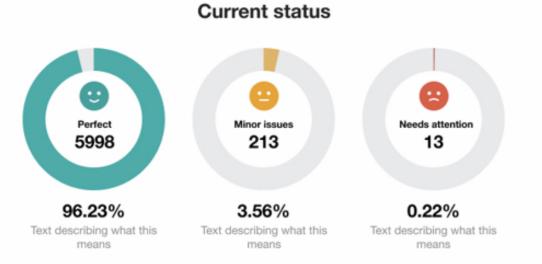

#### Incidents

#### 131 incidents this week

Heartbeat restored: 43

Connection change: 28

Heartbeat level 2: 14

Power restored: 11

Power failure: 11

Job failed: 9

Heartbeat level 1: 5