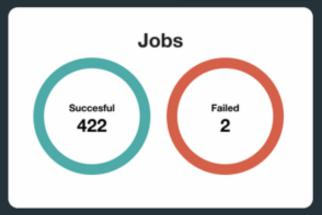

#### Incidents

#### 131 incidents this week

Heartbeat restored: 43

Connection change: 28

Heartbeat level 2: 14

Power restored: 11

Power failure: 11

Job failed: 9

Heartbeat level 1: 5