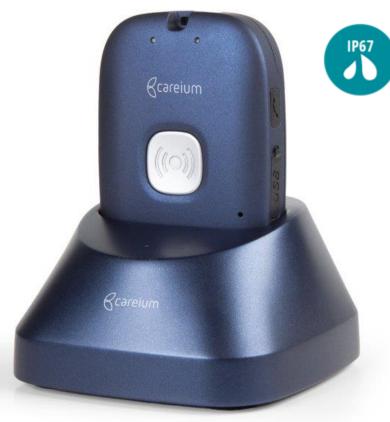

## 450 GPS by Careium

## Careium 450 GPS

#### **Smart and safe**

Positioning & Tracking GPS, Wi-Fi, Beacon

Fall detection

Mobile app

Geofence

## **Smart and handy**

Long battery time 10 days

Device calls relative and/or ARC

Fast charging Fully charged in 2,5h

Step counter

See history