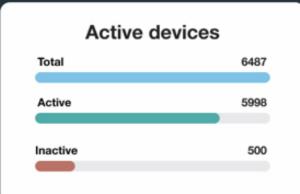

#### Incidents

#### 131 incidents this week

Heartbeat restored: 43

Connection change: 28

Heartbeat level 2: 14

Power restored: 11

Power failure: 11

Job failed: 9

Heartbeat level 1: 5

Loss of transmission: 5

Battery low: 5

Rcareium

**Questions?** 