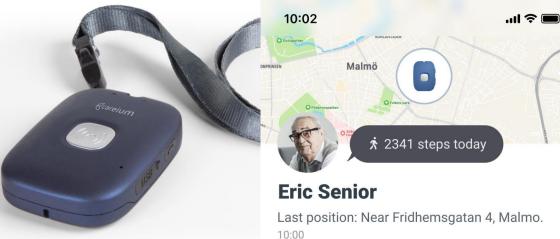

#### **Smart and safe**

Positioning & Tracking GPS, Wi-Fi, Beacon

Fall detection

Mobile app

Geofence

## **Smart and handy**

Long battery time 10 days

Device calls relative and/or ARC

Fast charging Fully charged in 2,5h

Step counter

See history

#### **Carers**