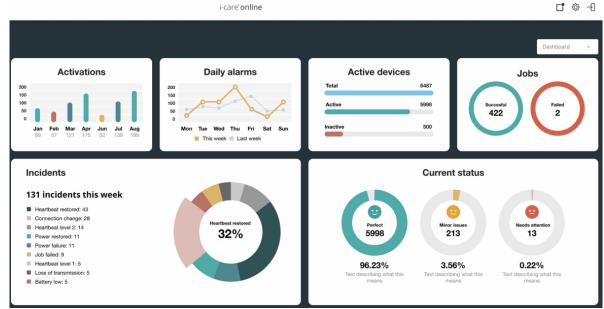

#### Incidents

#### 131 incidents this week

Heartbeat restored: 43

Connection change: 28

Heartbeat level 2: 14

Power restored: 11

Power failure: 11

Job failed: 9

Heartbeat level 1: 5

Loss of transmission: 5

Battery low: 5

Rcareium

**Questions?** 