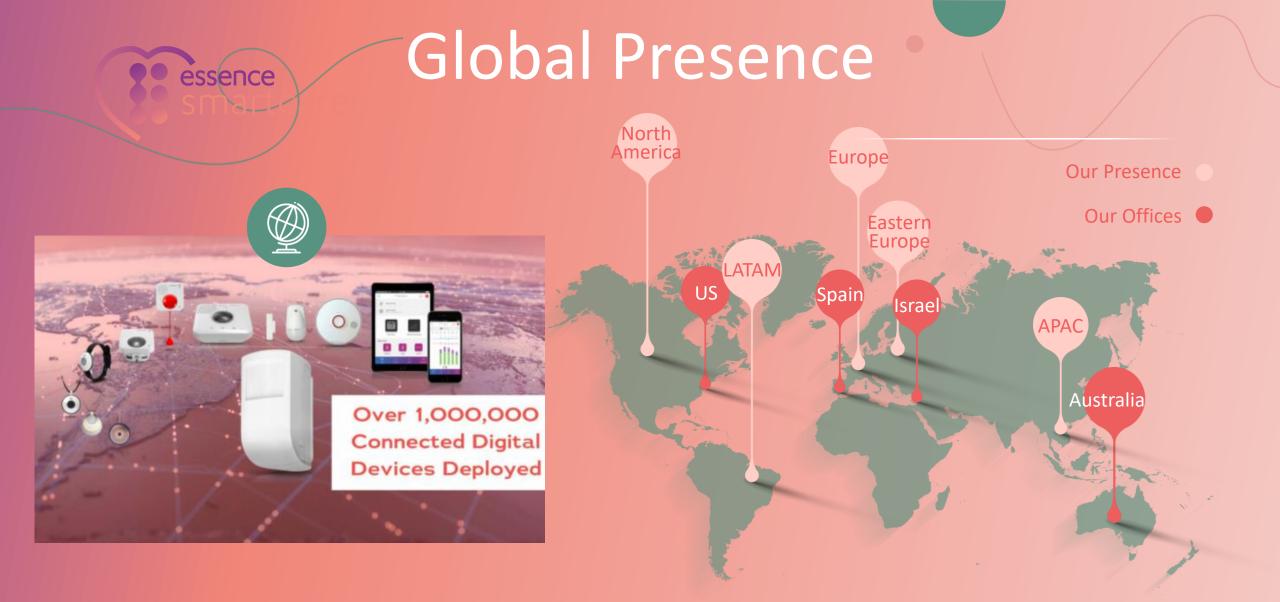

## Carl Ryan





© Copyright 2020 Essence Security International and Essence Smart Care, all rights reserved. Proprietary and Confidential







# Full End-to-End Digital





# **Next Generation Functionality**



2G, 3G, 4G, 5G, LTE, VOLTE, IP, VOIP Modular Communication Interfaces



- RF Range Of Up To 900m (In Open Air)
- Long Battery Life Backup Battery Up To 61 Hours
- Full Range Of Peripherals, Adaptable Universal Connection
- 2-Way Radio Over Air Updates
- **Smart Alerting Solutions**

Multi Protocol Support







## **Modular Gateway Hub**





# A New Generation Of Aesthetics







### Care@Home<sup>™</sup> Communicator ◙⊾⋑

artcare

### Advanced Communication And Alerting Device





## •) MD sense The New Dimension in Fall Detection

## Simple Outside





# MDsense:

## A New Dimension in Fall Protection

#### **Fall Detection**

- Immediate Alarm as a result of Fall Detection
- Coverage up to 5x5m Room
- PERS