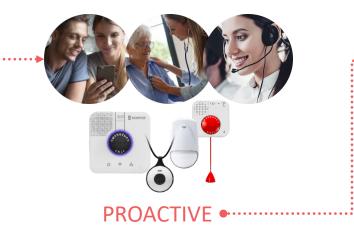

## Care@Home<sup>™</sup> Monitoring From Alerts to Predictions

# Care@Home™ Monitoring

•

#### Call for help using multiple methods

 Pendant and fall detector, voice alerting

- Family and caregiver monitoring
- Rules based alerts

 Activity analysis prevents emergency situations