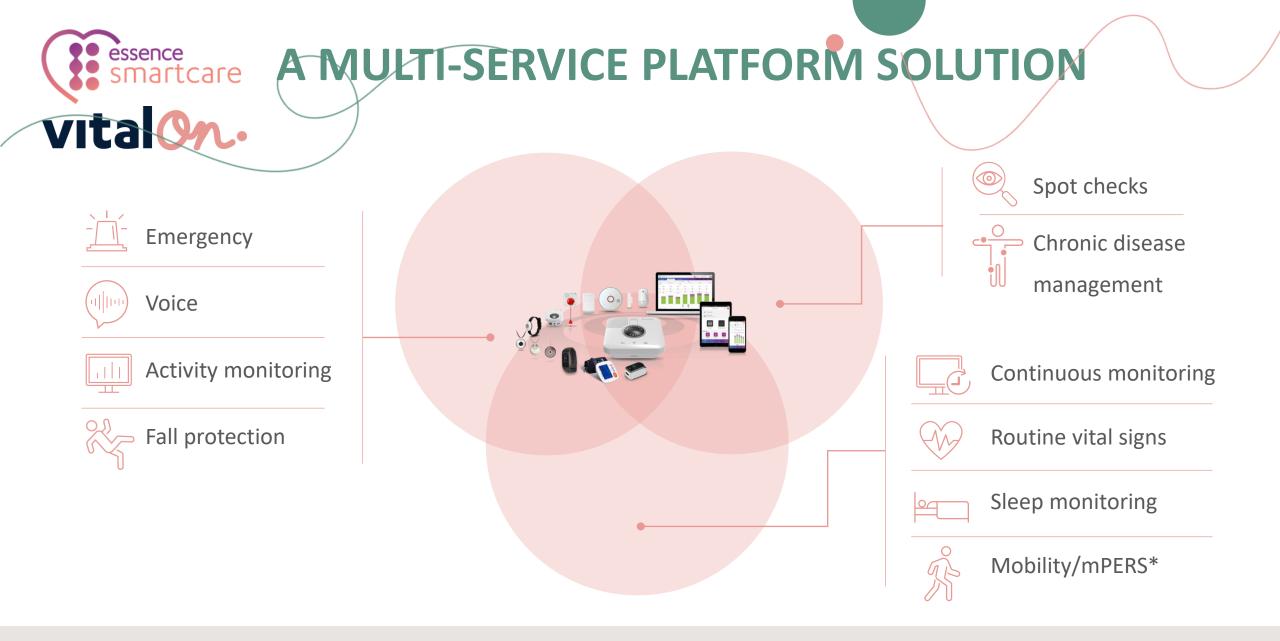

# Multi-Service Platform

Independent communication

24/7 Information Collection

**Continuos Monitoring** 

Emergency graded

Multiple Communication Channels (LTE, GSM, Ethernet, VOIP)

**Bidirectionnel Calls** 

42-hours Backup Battery

Simplicity of installation and use Automatic Device Pairing

Remote Installation and Control

Voice Announcement

Dual communication . Wide Reception Range (RF&BLE 5)

Multiple ARC Protocol Support

**Multiple services** 

Monitoring Vital Signs

Monitoring Distress and Safety Situations

Monitoring and Activity & Wellness