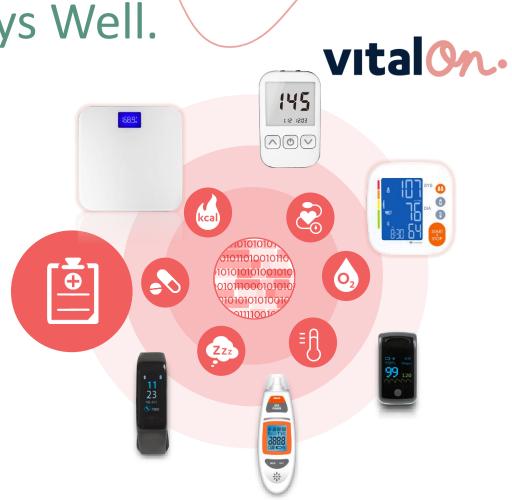

## Always on, Always well

VitalOn offers freedom with confidence for both caregivers and the people they serve

© Copyright 2020 Essence Security International and Essence Smart Care, all rights reserved. Proprietary and Confidential

## VitalOn Always On. Always Well.

**Multiple services** 

Monitoring Vital Signs

Monitoring Distress and Safety Situations

Monitoring and Activity & Wellness