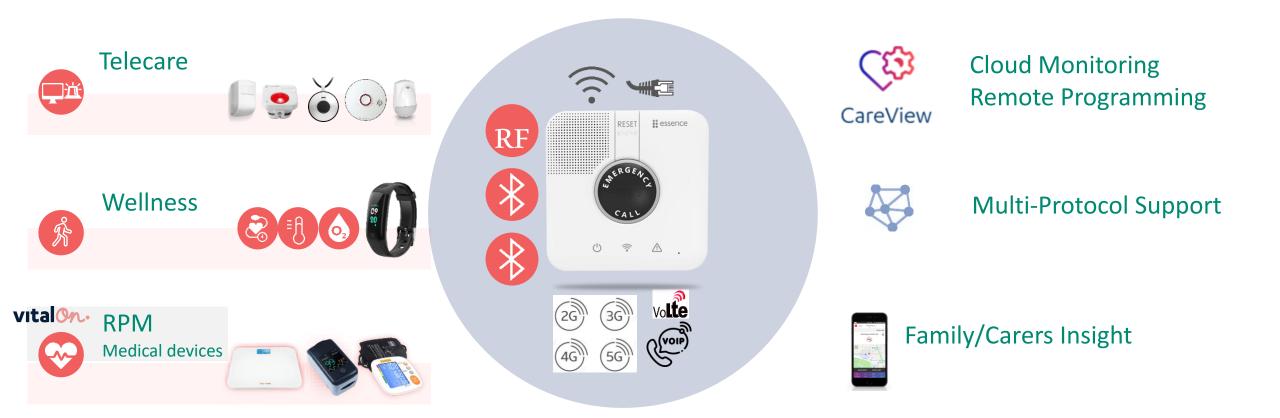

# **Next Generation Functionality**

2G, 3G, 4G, 5G, LTE, VOLTE, IP, VOIP Modular Communication Interfaces

- RF Range Of Up To 900m (In Open Air)
- Long Battery Life Backup Battery Up To 61 Hours
- Full Range Of Peripherals, Adaptable Universal Connection
- 2-Way Radio Over Air Updates
- **Smart Alerting Solutions**

Multi Protocol Support

## **Modular Gateway Hub**