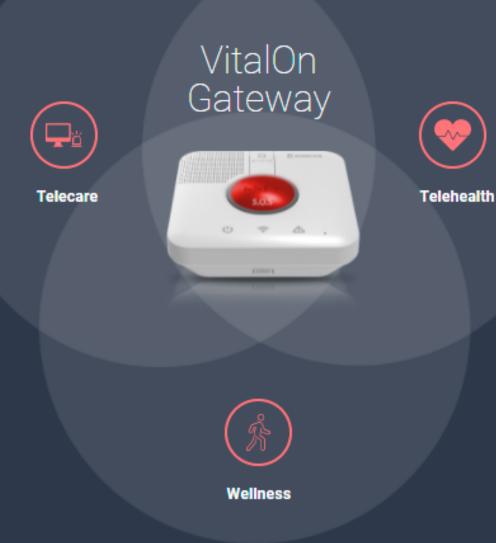

# Multi-Service Platform

Independent communication

24/7 Information Collection

**Continuos Monitoring** 

Emergency graded

Multiple Communication Channels (LTE, GSM, Ethernet, VOIP)

**Bidirectionnel Calls** 

**Multiple services** 

Monitoring Vital Signs

Monitoring Distress and Safety Situations

Monitoring and Activity & Wellness