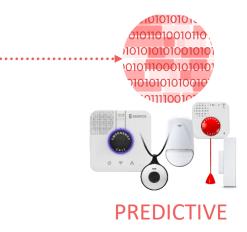

## Care@Home<sup>™</sup> Monitoring From Alerts to Predictions

# Care@Home™ Monitoring

•