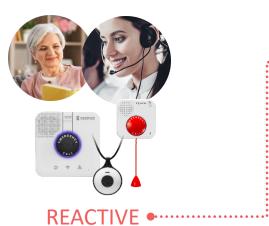

#### Call for help using multiple methods

 Pendant and fall detector, voice alerting

- Family and caregiver monitoring
- Rules based alerts

 Activity analysis prevents emergency situations