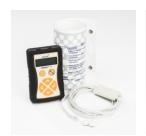

### Novo IP/GSM Carephone

- Compatible with all UK & European ARC Software- SCAIP (TS50134-9) certified by Research Institute of Sweden AB
- Has ability to rollover to backup protocols such as CPC, TT92 and Homephone mode
- True roaming Sim Cards Not network steered
- Proven technology over 500,000 units sold worldwide
- Easy to Install & Update Firmware & Basic Configuration can be updated "Over the Air"
- Configurations can be downloaded from the CMP on the premium package and above
- Up to 2 weeks battery back up on mains failure
- Superior Audio Quality
- Operates on EU dedicated Social Care alarm frequency
- All old and new sensors work with our digital units