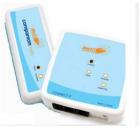

### Novo IP/GSM Carephone

- Compatible with all UK & European ARC Software- SCAIP (TS50134-9) certified by Research Institute of Sweden AB
- Has ability to rollover to backup protocols such as CPC, TT92 and Homephone mode
- True roaming Sim Cards Not network steered
- Proven technology over 500,000 units sold worldwide
- Easy to Install & Update Firmware & Basic Configuration can be updated "Over the Air"
- Configurations can be downloaded from the CMP on the premium package and above
- Up to 2 weeks battery back up on mains failure
- Superior Audio Quality
- Operates on EU dedicated Social Care alarm frequency
- All old and new sensors work with our digital units