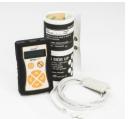

### Novo IP/GSM Carephone

- Compatible with all UK & European ARC Software- SCAIP (TS50134-9) certified by Research Institute of Sweden AB
- Has ability to rollover to backup protocols such as CPC, TT92 and Homephone mode
- True roaming Sim Cards Not network steered
- Proven technology over 500,000 units sold worldwide
- Easy to Install & Update Firmware & Basic Configuration can be updated "Over the Air"
- Configurations can be downloaded from the CMP on the premium package and above
- Up to 2 weeks battery back up on mains failure
- Superior Audio Quality
- Operates on EU dedicated Social Care alarm frequency
- All old and new sensors work with our digital units