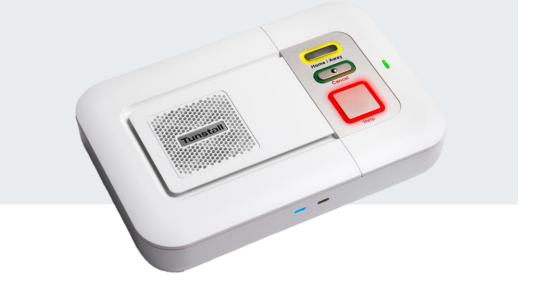

### LIFELINE SMART HUB

#### Connecting people, connecting care

## Provides a future-proof foundation for the delivery of digital care.

Tunstall