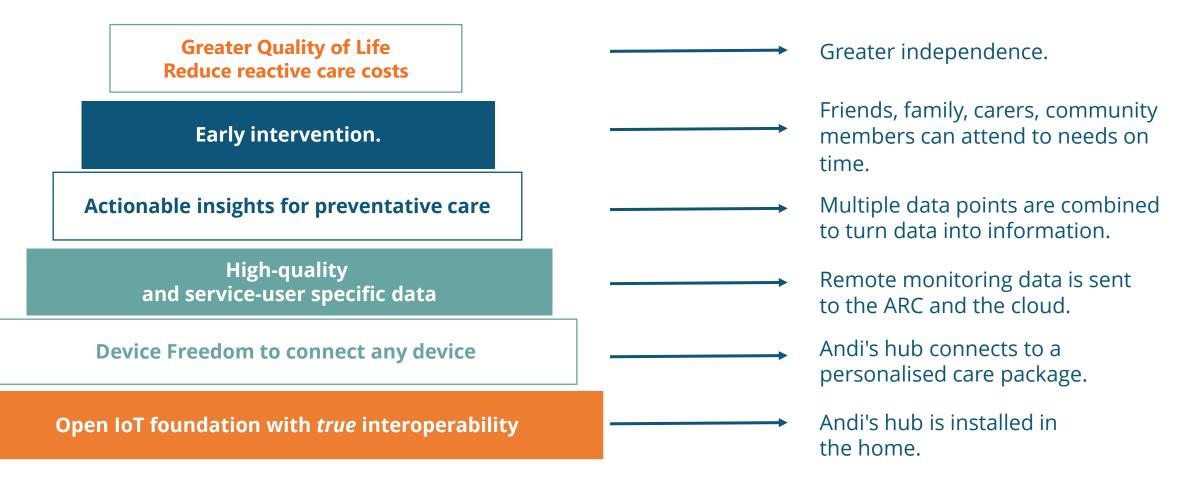

## Enabling early intervention, preventative care and independent living.

## Example: Andi's IoT capability enables raw data becomes actionable information.

**Example:** Current pilot for enhanced and advanced Telecare solutions leveraging Andi's IoT platform.